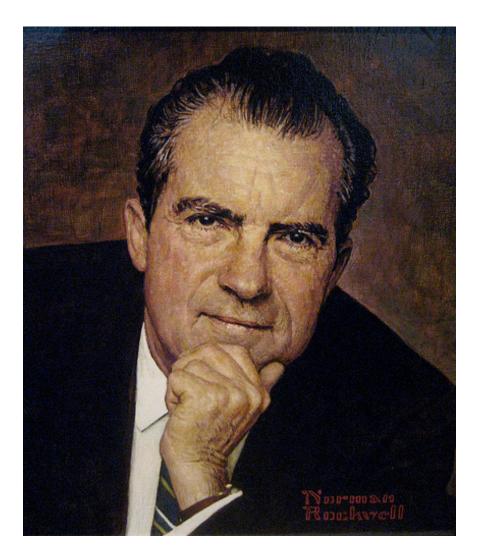

### **Richard Milhous Nixon**

37th President of the United States (January 20, 1969 to August 9, 1974)

> Born: January 9, 1913 Died: April 22, 1994

State Born In: California

Nickname: none Religion: Quaker Occupation: Public official, lawyer Married: Thelma "Patricia" Catherine Ryan Political Party: Republican

### **Richard Milhous Nixon**