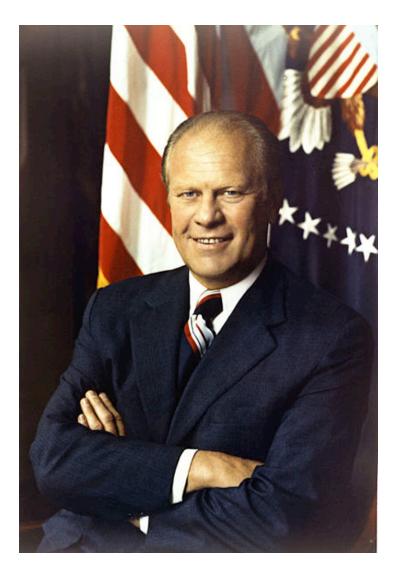

## **Gerald Rudolph Ford**

38th President of the United States (August 9, 1974 to January 20, 1977)

> Born: July 14, 1913 Died: December 26, 2006

State Born In: Nebraska

Nickname: "Jerry"
Religion: Baptist
Occupation: Lawyer, public official
Married: Elizabeth "Betty" Bloomer Warren
Political Party: Republican

#### **Gerald Rudolph Ford**