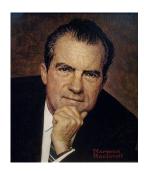

#### **Richard Milhous Nixon**

37th President of the United States (January 20, 1969 to August 9, 1974)

Born: January 9, 1913 Died: April 22, 1994 State Born In: California

Nickname: none Religion: Quaker

Occupation: Public official, lawyer
Married: Thelma "Patricia" Catherine Ryan
Political Party: Republican

#### **Richard Milhous Nixon**