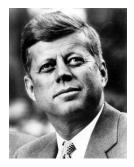

### John Fitzgerald Kennedy

35th President of the United States (January 20, 1961 to November 22, 1963)

Born: May 29, 1917 Died: November 22, 1963 State Born In: Massachusetts

Nickname: "JFK" "Jack"
Religion: Roman Catholic
Occupation: Author, public official
Married: Jacqueline Lee Bouvier

Political Party: Democrat

### John Fitzgerald Kennedy