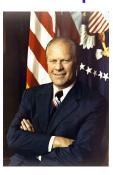

## **Gerald Rudolph Ford**

38th President of the United States (August 9, 1974 to January 20, 1977)

Born: July 14, 1913 Died: December 26, 2006 State Born In: Nebraska

Nickname: "Jerry" Religion: Occupation:

Baptist Lawyer, public official Elizabeth "Betty" Bloomer Warren Married:

Political Party: Republican

| Gera | ld F | Rud | oli | ph l | Ford |
|------|------|-----|-----|------|------|
|------|------|-----|-----|------|------|