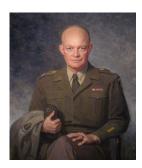

### **Dwight David Eisenhower**

34th President of the United States (January 20, 1953 - January 20, 1961)

> Born: October 14, 1890 Died: March 28, 1969 State Born In: Texas

Nickname: "Ike"
Religion: Presbyterian
Occupation: Soldier

Married: Mary "Mamie" Geneva Doud

Political Party: Republican

## **Dwight David Eisenhower**