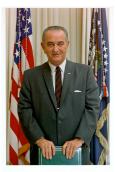

### **Lyndon Baines Johnson**

36th President of the United States (November 22, 1963 to January 20, 1969)

> Born: August 27, 1908 Died: January 22, 1973 State Born In: Texas

Nickname: "LBJ"

Religion: Disciples of Christ
Occupation: Teacher, public official
Married: Claudia "Lady Bird" Alta Taylor

Political Party: Democrat

## **Lyndon Baines Johnson**