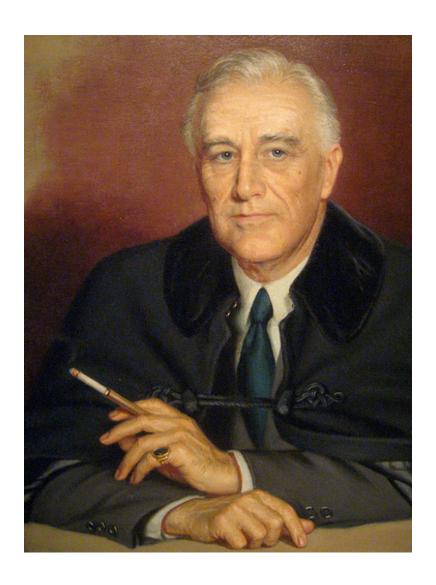

#### Franklin Delano Roosevelt

#### 32nd President of the United States

(March 4, 1933 to April 12, 1945)

Born: January 30, 1882

Died: April 12, 1945

State Born In: New York

Nickname: "FDR"

Religion: Episcopalian

Occupation: Public official, lawyer

Married: Anna Eleanor Roosevelt

Political Party: Democrat