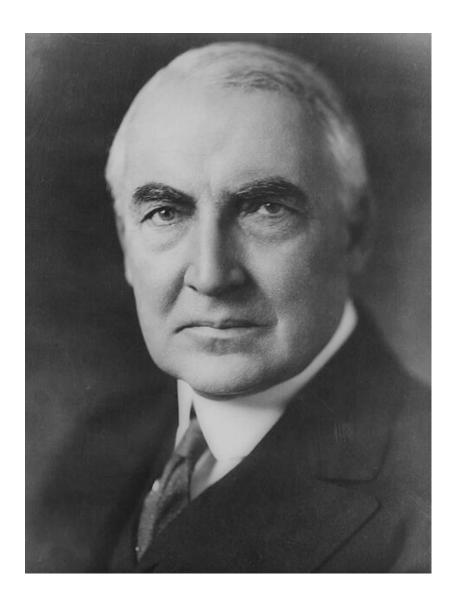

### Warren Gamaliel Harding

29th President of the United States

(March 4, 1921 to August 2, 1923)

Born: November 2, 1865

Died: August 2, 1923

State Born In: Ohio

Nickname: none

Religion: Baptist

Occupation: Editor-Publisher

Married: Florence Kling De Wolfe

Political Party: Republican

## Warren Gamaliel Harding