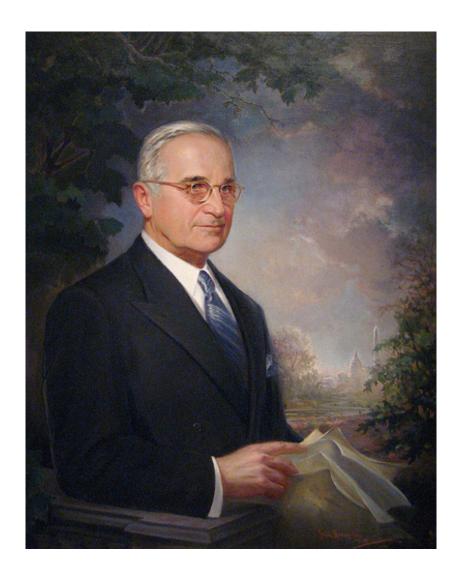

#### Harry S. Truman

33rd President of the United States

(April 12, 1945 to January 20, 1953)

Born: May 8, 1884

Died: December 26, 1972

State Born In: Missouri

Nickname: "Give 'Em Hell Harry"

Religion: Baptist

Occupation: Lawyer, public official

Married: Elizabeth "Bess" Virginia Wallace

Political Party: Democrat

### Harry S. Truman