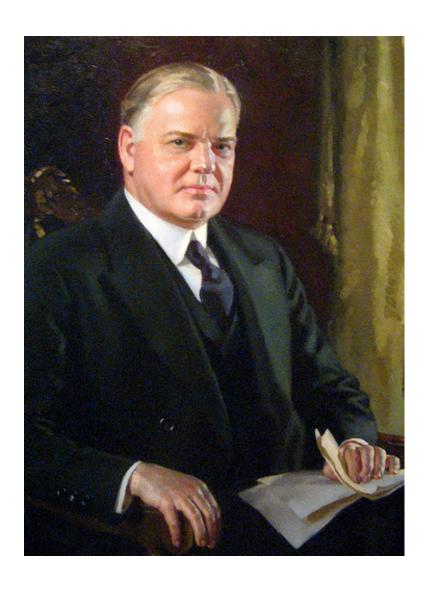

#### **Herbert Clark Hoover**

31st President of the United States

(March 4, 1929 to March 3, 1933)

Born: August 10, 1874

Died: October 20, 1964

State Born In: Iowa

Nickname: none

Religion: Quaker

Occupation: Engineer

Married: Lou Henry

Political Party: Republican

#### **Herbert Clark Hoover**