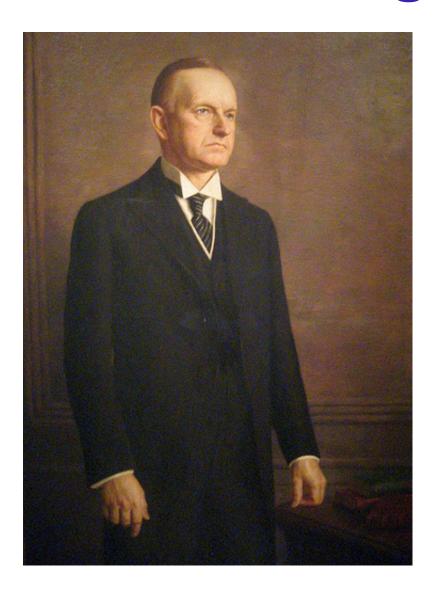

#### Calvin Coolidge

30th President of the United States

(August 3, 1923 to March 3, 1929)

Born: July 4, 1872

Died: January 5, 1933

State Born In: Vermont

Nickname: "Teddy"

Religion: Congregationalist

Occupation: Lawyer

Married: Grace Anna Goodhue

Political Party: Republican

### Calvin Coolidge