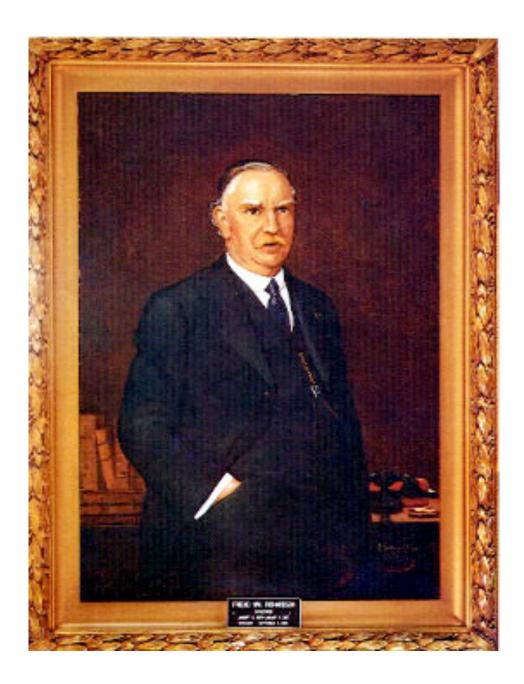

#### Friend Richardson

25th Governor of California (January 9, 1923 to January 4, 1927)

Republican

Profession: Publisher, Politician

Born: Friends Colony, Michigan December 1, 1865

Died: Berkeley, California September 6, 1943

## Friend Richardson