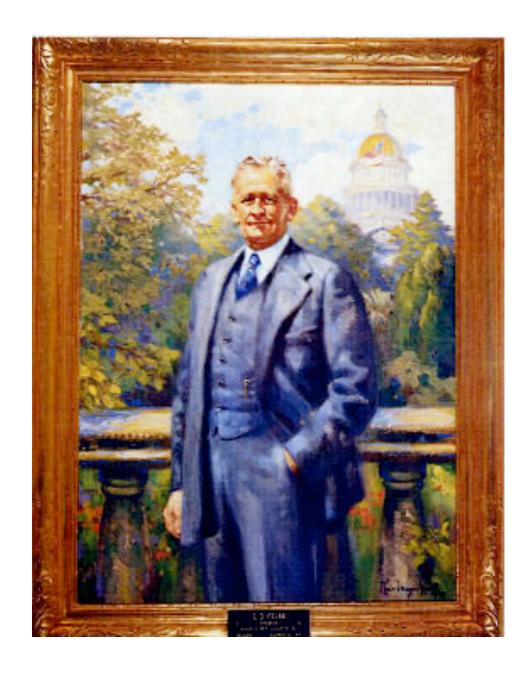

### James Rolph, Jr.

27th Governor of California (January 6, 1931 to June 2, 1934)

Republican

Profession: Politician

Born: San Francisco, California August 23, 1869

Died: Santa Clara County, California June 2, 1934

### James Rolph, Jr.