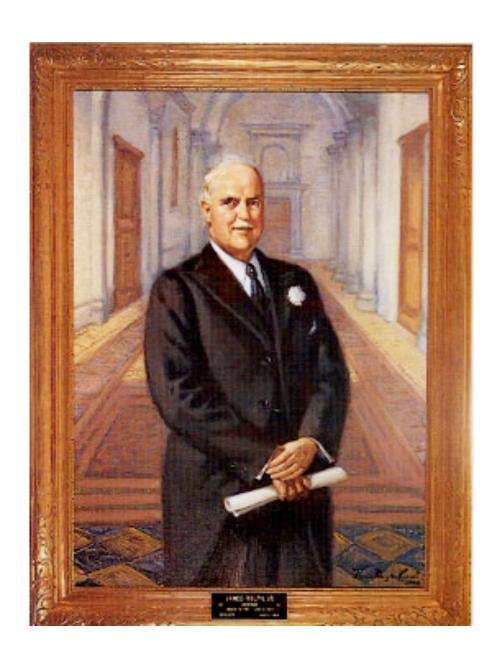

### **Frank Merriam**

28th Governor of California (June 2, 1934 to January 2, 1939)

Republican

Profession: Journalist, Politician

Born: Hopkinton, Iowa December 22, 1865

Died: Long Beach, California April 25, 1955

### Frank Merriam