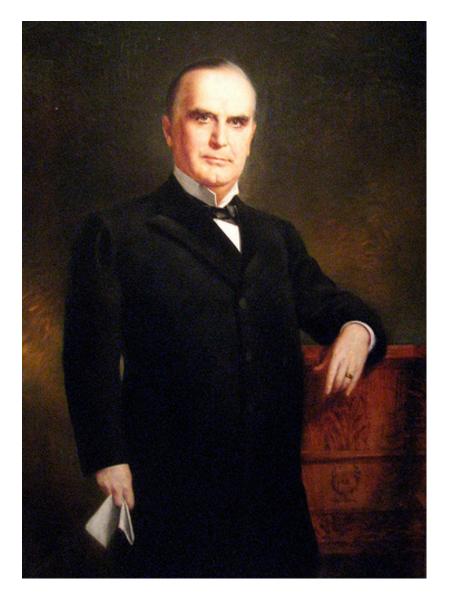

# William McKinley

25th President of the United States (March 4, 1897 to September 14, 1901)

> Born: January 29, 1843 Died: September 14, 1901

> > State Born In: Ohio

Nickname:"Idol of Ohio"Religion:MethodistOccupation:LawyerMarried:Ida SaxtonPolitical Party:Republican

## William McKinley