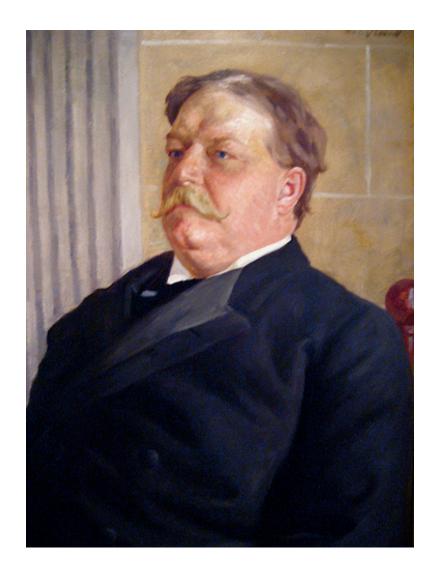

## William Howard Taft

27th President of the United States (March 4, 1909 to March 3, 1913)

> Born: September 15, 1857 Died: March 8, 1930

> > State Born In: Ohio

Nickname: none Religion: Unitarian Occupation: Lawyer, public official Married: Helen Herron Political Party: Republican

## **William Howard Taft**