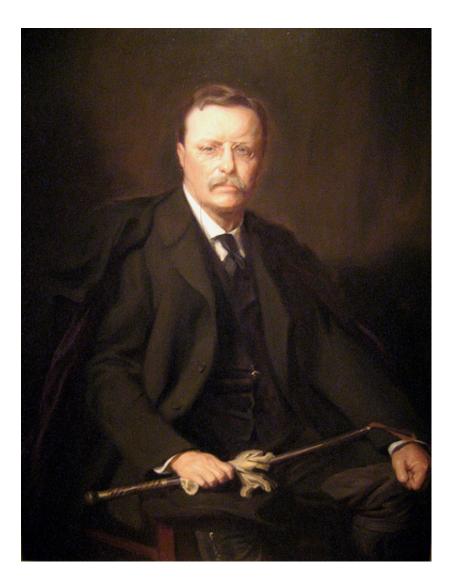

## **Theodore Roosevelt**

26th President of the United States (September 14, 1901 to March 3, 1909)

> Born: October 27, 1858 Died: January 6, 1919

State Born In: New York

| Nickname:               | "Teddy"                            |
|-------------------------|------------------------------------|
| Religion:               | Dutch Reformed                     |
| Occupation:             | Author, Lawyer and public official |
| Married:                | Alice Hathaway Lee                 |
|                         | Edith Kermit Carow                 |
| <b>Political Party:</b> | Republican                         |

#### **Theodore Roosevelt**