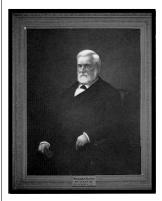

# Washington, Bartlett

16th Governor of California (January 8, 1887 to September 12, 1887)

Democrat

Profession: Printer, Politician

Born: Savannah, Georgia February 29, 1824

Died: Oakland, California September 12, 1887

### Washington Bartlett