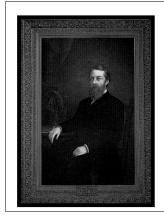

# **George Stoneman**

15th Governor of California (January 10, 1883 to January 8, 1887)

Democrat

Profession: Soldier

Born: Busti, New York August 8, 1822

Died: Buffalo, New York September 5, 1894

### George Stoneman