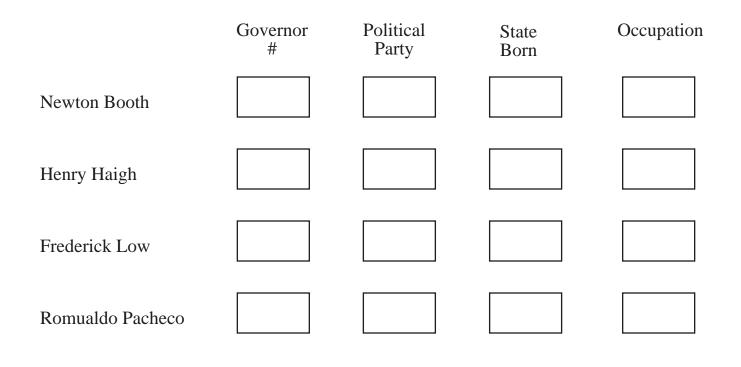

## Matching

- A. 9th
- B. 10th
- C. 11th
- D. 12th
- E. Democrat
- F. Republican
- G. Republican
- H. Unionist

- I. California
- J. Indiana
- K. Maine
- L. New York
- M. Banker, Politician
- N. Entrepreneur, Politician
- O. Lawyer
- P. Judge, Rancher