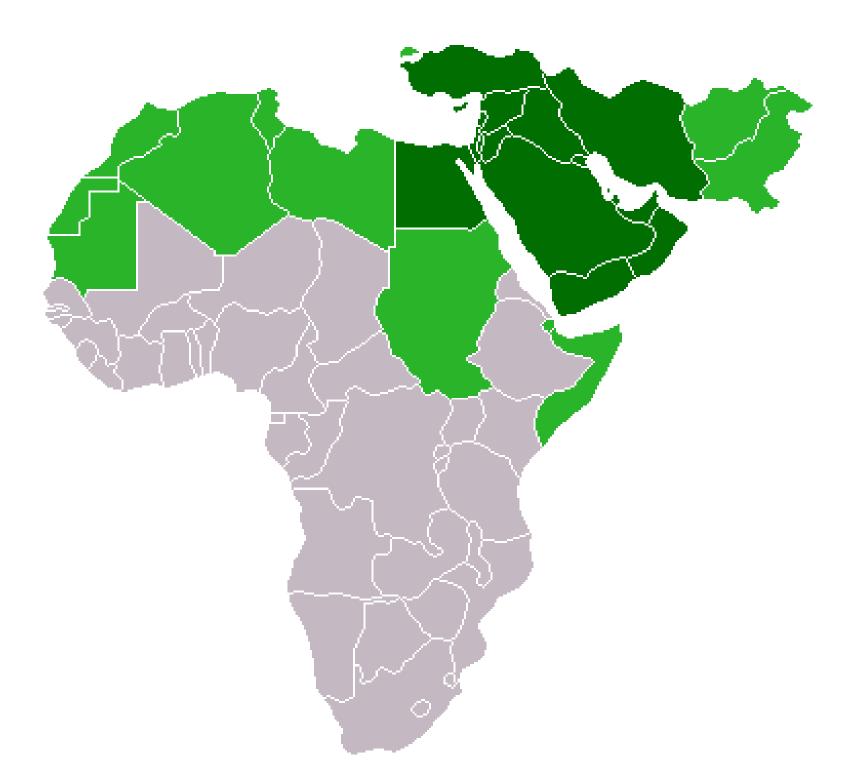

## Who are Middle Eastern?

People who come from the area comprising the countries of southwest Asia and northeast Africa, including Pakistan and Afghanistan.

## Who are Arab?

- They are descendants of Shem son of Noah Keeping the surname is an important part of Arabic culture as some lineages can be traced far back to ancient times. Some Arabs claim they can trace their lineage directly back to Noah and Adam.
- Someone who is a resident or citizen of a country where Arabic is one of the official languages or the national language, or is a member of the Arab League or is part of the wider Arab world.

## Who are Middle Eastern & Arab?

MIDDLE EAST