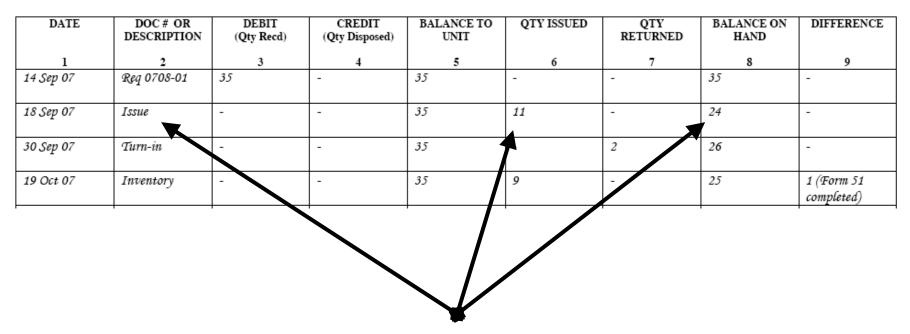

## Stock Record

CACC Form 104

Supply Account: 376 Bn Item Stock Number 34-096

| DATE      | DOC # OR<br>DESCRIPTION | DEBIT<br>(Qty Recd) | CREDIT<br>(Qty Disposed) | BALANCE TO<br>UNIT | QTY ISSUED | QTY<br>RETURNED | BALANCE ON<br>HAND | DIFFERENCE               |
|-----------|-------------------------|---------------------|--------------------------|--------------------|------------|-----------------|--------------------|--------------------------|
| 1         | 2                       | 3                   | 4                        | 5                  | 6          | 7               | 8                  | 9                        |
| 14 Sep 07 | Req 0708-01             | 35                  | -                        | 35                 | -          | -               | 35                 | -                        |
| 18 Sep 07 | Issue                   | -                   | -                        | 35                 | 11         | -               | 24                 | -                        |
| 30 Sep 07 | Turn-in                 | -                   | -                        | 35                 | -          | 2               | 26                 | -                        |
| 19 Oct 07 | Inventory               | -                   | -                        | 35                 | 9          | -               | 25                 | 1 (Form 51<br>completed) |
| 21 Oct 07 | ROS 0708-01             | -                   | 1                        | 34                 | -          | -               | 25                 | -                        |
| 22 Oct 07 | Inventory               | -                   | -                        | 34                 | 9          | -               | 25                 | -                        |
|           |                         |                     |                          |                    |            |                 |                    |                          |
|           |                         |                     |                          |                    |            |                 |                    |                          |
|           |                         |                     |                          |                    |            |                 |                    |                          |
|           |                         |                     |                          |                    |            |                 |                    |                          |

Total quantity unit is responsible for

Supply Account: 376 Bn Item Stock Number 34-096

| DATE      | DOC # OR<br>DESCRIPTION | DEBIT<br>(Qty Recd) | CREDIT<br>(Qty Disposed) | BALANCE TO<br>UNIT | QTY ISSUED | QTY<br>RETURNED | BALANCE ON<br>HAND | DIFFERENCE |
|-----------|-------------------------|---------------------|--------------------------|--------------------|------------|-----------------|--------------------|------------|
| 1         | 2                       | 3                   | 4                        | 5                  | 6          | 7               | 8                  | 9          |
| 14 Sep 07 | Req 0708-01             | 35                  | -                        | 35                 | -          | -               | 35                 | -          |
|           | •                       |                     |                          |                    | •          |                 |                    |            |

Balance on hand

When items are issue, number issued out is put in column 6. Issued out numbers are subtracted from unit balance and placed in column 8

When items are turned in, that number is placed in column 7 and added to column 8