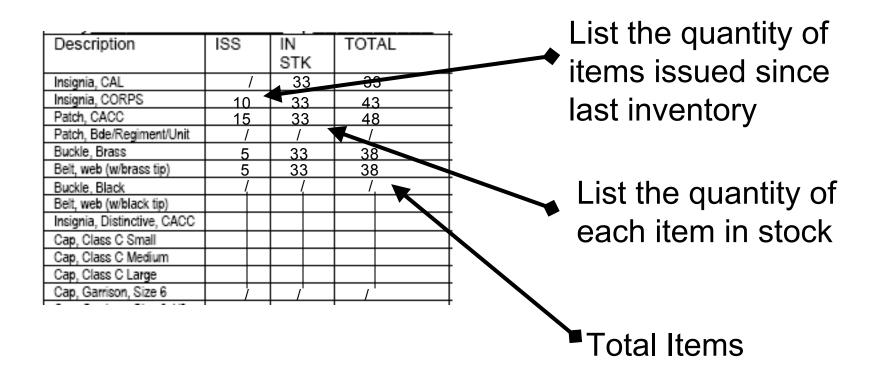

### Inventory

Inventory will be made quarterly and whenever losses are reported.

A copy of the inventory will be forwarded to the Brigade Advisor and maintained in Brigade files

Forms 105A, B, C and D

Instructions: Fill in the unit name and designation, date, and specific location of property in the top line of the form. Then complete the form with the quantities issued (ISS) and on hand in stock (IN STK), totaling those two numbers in column C. Fill in empty boxes with a slash (/). Principal and Commandant sign the bottom of the form.

Instructions: Fill in the unit name and designation, date, and specific location of property in the top line of the form. Then complete the form with the quantities issued (ISS) and on hand in stock (IN STK), totaling those two numbers in column C. Fill in empty boxes with a slash (/). Principal and Commandant sign the bottom of the form.