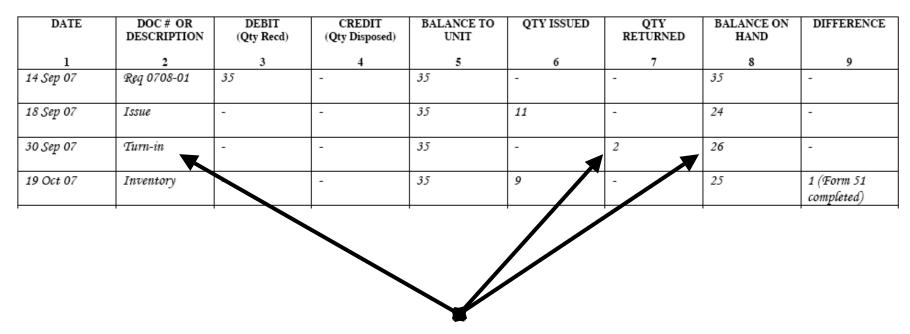

## Stock Record

CACC Form 104

Supply Account: 376 Bn Item Stock Number 34-096

| DATE      | DOC # OR<br>DESCRIPTION | DEBIT<br>(Qty Recd) | CREDIT<br>(Qty Disposed) | BALANCE TO<br>UNIT | QTY ISSUED | QTY<br>RETURNED | BALANCE ON<br>HAND | DIFFERENCE               |
|-----------|-------------------------|---------------------|--------------------------|--------------------|------------|-----------------|--------------------|--------------------------|
| 1         | 2                       | 3                   | 4                        | 5                  | 6          | 7               | 8                  | 9                        |
| 14 Sep 07 | Req 0708-01             | 35                  | -                        | 35                 | -          | -               | 35                 | -                        |
| 18 Sep 07 | Issue                   | -                   | -                        | 35                 | 11         | -               | 24                 | -                        |
| 30 Sep 07 | Turn-in                 | -                   | -                        | 35                 | -          | 2               | 26                 | -                        |
| 19 Oct 07 | Inventory               | -                   | -                        | 35                 | 9          | -               | 25                 | 1 (Form 51<br>completed) |
| 21 Oct 07 | ROS 0708-01             | -                   | 1                        | 34                 | -          | -               | 25                 | -                        |
| 22 Oct 07 | Inventory               | -                   | -                        | 34                 | 9          | -               | 25                 | -                        |
|           |                         |                     |                          |                    |            |                 |                    |                          |
|           |                         |                     |                          |                    |            |                 |                    |                          |
|           |                         |                     |                          |                    |            |                 |                    |                          |
|           |                         |                     |                          |                    |            |                 |                    |                          |

Balance on hand

When items are issue, number issued out is put in column 6. Issued out numbers are subtracted from unit balance and placed in column 8

When items are turned in, that number is placed in column 7 and added to column 8