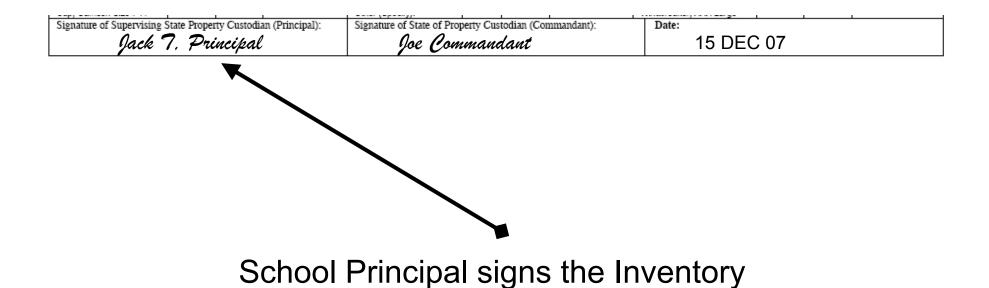

| Signature of Supervising State Property Custodian (Principal): | Signature of State of Property Custodian (Commandant): | Date:     |  |  |
|----------------------------------------------------------------|--------------------------------------------------------|-----------|--|--|
| Jack 7. Principal                                              | Joe Commandant                                         | 15 DEC 07 |  |  |

Commandant signs the Inventory

|                                             | (-p))·                                     |                                     |           |  |
|---------------------------------------------|--------------------------------------------|-------------------------------------|-----------|--|
| Signature of Supervising State Property Cus | stodian (Principal): Signature of State of | of Property Custodian (Commandant): | Date:     |  |
| Jack 7, Princip                             | ral Joe C                                  | Commandant                          | 15 DEC 07 |  |