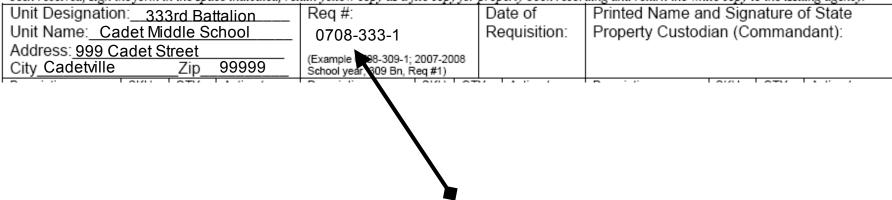

#### Requisition Number

The first four numbers are school year, a dash, hen a 3 digit unit number, a dash and the number of requisition you have done this year

Instructions: Fill in the unit name and designation, date, and Commandant's name in the top line of the form. Then complete the form with the quantities requested of each item in the (quan) column. Fill in empty boxes with a slash (/). Sign the bottom of the form. Keep last copy as suspense. After supplies have been received, sign the form in the space indicated, retain vellow copy as a file copy for property book recording and return the white copy to the issuing agency.

| Unit Designation: 333rd Battalion | Req #:                         | Date of      | Printed Name and Signature of State |
|-----------------------------------|--------------------------------|--------------|-------------------------------------|
| Unit Name: Cadet Middle School    | 0708-333-1                     | Requisition: | Property Custodian (Commandant):    |
| Address: 999 Cadet Street         | (Example 0708-309-1; 2007-2008 |              |                                     |
| City Cadetville Zip 99999         | School year, 309 Bn, Req #1)   | 03FEB07      |                                     |