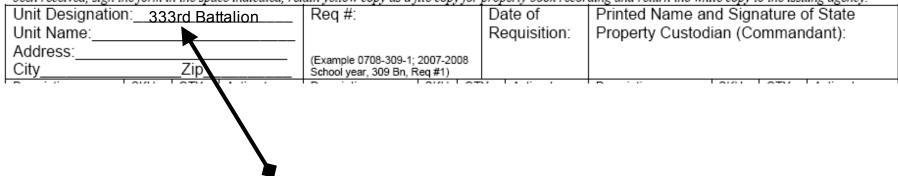

#### APPENDIX H - CACC Form 40 Requisition for Uniforms

Instructions: Fill in the unit name and designation, date, and Commandant's name in the top line of the form. Then complete the form with the quantities requested of each item in the (quan) column. Fill in empty boxes with a slash (/). Sign the bottom of the form. Keep last copy as suspense. After supplies have been received, sign the form in the space indicated, retain yellow copy as a file copy for property book recording and return the white copy to the issuing agency.

| Unit Designation            | n:       |                                                  |                         | Req #:                                                         |           | 1          | Oate of                                                                                                                                                                               | Printed Name a         | ınd Sigi | nature (                                         | of State                |  |  |
|-----------------------------|----------|--------------------------------------------------|-------------------------|----------------------------------------------------------------|-----------|------------|---------------------------------------------------------------------------------------------------------------------------------------------------------------------------------------|------------------------|----------|--------------------------------------------------|-------------------------|--|--|
| Unit Name:                  |          |                                                  |                         |                                                                |           | F          | Requisition:                                                                                                                                                                          | Property Custo         | dian (C  | ommar                                            | ndant):                 |  |  |
| Address:                    |          |                                                  |                         | /5 0700 000 4                                                  | 0007.00   |            |                                                                                                                                                                                       |                        |          |                                                  |                         |  |  |
| CityZip                     |          |                                                  |                         | (Example 0708-309-1; 2007-2008<br>School year, 309 Bn, Reg #1) |           |            |                                                                                                                                                                                       |                        |          |                                                  |                         |  |  |
| Description                 | SKU      | QTY<br>REQ                                       | Action /<br>Explanation | Description                                                    | SKU       | QTY<br>REQ | Action /<br>Explanation                                                                                                                                                               | Description            | SKU      | QTY<br>REQ                                       | Action /<br>Explanation |  |  |
| Insignia, CAL               |          | 1123                                             |                         | Shirt, Class B XX Small                                        |           |            |                                                                                                                                                                                       | Pants, Class B Size 24 |          | 1123                                             |                         |  |  |
| Insignia, CORPS             |          |                                                  |                         | Shirt, Class B X Small                                         |           |            |                                                                                                                                                                                       | Pants, Class B Size 26 |          |                                                  |                         |  |  |
| Patch, CACC                 |          |                                                  |                         | Shirt, Class B Small                                           |           |            |                                                                                                                                                                                       | Pants, Class B Size 28 |          |                                                  |                         |  |  |
| Patch, Bde/Regiment/Unit    |          |                                                  |                         | Shirt, Class B Medium                                          |           |            |                                                                                                                                                                                       | Pants, Class B Size 29 |          | <del>                                     </del> |                         |  |  |
| Buckle, Brass               |          | <del>                                     </del> |                         | Shirt, Class B Large                                           |           |            |                                                                                                                                                                                       | Pants, Class B Size 30 |          | <del>                                     </del> |                         |  |  |
| Belt, web (w/brass tip)     |          |                                                  |                         | Shirt, Class B X Large                                         |           |            |                                                                                                                                                                                       | Pants, Class B Size 32 |          |                                                  |                         |  |  |
| Buckle, Black               |          |                                                  |                         | Shirt, Class B XX Large                                        |           |            |                                                                                                                                                                                       | Pants, Class B Size 34 |          |                                                  |                         |  |  |
| Belt, web (w/black tip)     |          |                                                  |                         | Shirt, Class B XXX Large                                       |           |            |                                                                                                                                                                                       | Pants, Class B Size 36 |          |                                                  |                         |  |  |
| Insignia, Distinctive, CACC |          |                                                  |                         | Shirt, Class B XXXX Lg                                         |           |            |                                                                                                                                                                                       | Pants, Class B Size 38 |          |                                                  |                         |  |  |
| Cap, Class C Small          |          |                                                  |                         | Shirt, Class C XX Small                                        |           |            |                                                                                                                                                                                       | Pants, Class B Size 40 |          |                                                  |                         |  |  |
| Cap, Class C Medium         |          |                                                  |                         | Shirt, Class C X Small                                         |           |            |                                                                                                                                                                                       | Pants, Class B Size 42 |          |                                                  |                         |  |  |
| Cap, Class C Large          |          |                                                  |                         | Shirt, Class C Small                                           |           |            |                                                                                                                                                                                       | Pants, Class B Size 44 |          |                                                  |                         |  |  |
| Cap, Garrison, Size 6       |          |                                                  |                         | Shirt, Class C Medium                                          |           |            |                                                                                                                                                                                       | Pants, Class B Size 46 |          |                                                  |                         |  |  |
| Cap, Garrison, Size 6 1/8   |          |                                                  |                         | Shirt, Class C Large                                           |           |            |                                                                                                                                                                                       | Pants, Class B Size 48 |          |                                                  |                         |  |  |
| Cap, Garrison, Size 6 1/4   |          |                                                  |                         | Shirt, Class C X Large                                         |           |            |                                                                                                                                                                                       | Pants, Class B Size 50 |          |                                                  |                         |  |  |
| Cap, Garrison, Size 6 3/8   |          |                                                  |                         | Shirt, Class C XX Large                                        |           |            |                                                                                                                                                                                       | Pants, Class B Size 52 |          | <del>                                     </del> |                         |  |  |
| Cap, Garrison, Size 6 1/2   |          |                                                  |                         | Shirt, Class C XXX Large                                       |           |            |                                                                                                                                                                                       | Pants, Class B Size 54 |          | <del>                                     </del> |                         |  |  |
| Cap, Garrison, Size 6 5/8   |          |                                                  |                         | Pants, Class C XX Small                                        |           |            |                                                                                                                                                                                       | Pants, Class B Size 56 |          |                                                  |                         |  |  |
| Cap, Garrison, Size 6 3/4   |          |                                                  |                         | Pants, Class C X Small                                         |           |            |                                                                                                                                                                                       | Pants, Class B Size 58 |          |                                                  |                         |  |  |
| Cap, Garrison, Size 6 7/8   |          |                                                  |                         | Pants, Class C Small                                           |           |            |                                                                                                                                                                                       | Pants, Class B Size 60 |          |                                                  |                         |  |  |
| Cap, Garrison, Size 7       |          |                                                  |                         | Pants, Class C Medium                                          |           |            |                                                                                                                                                                                       | Windbreaker, X Small   |          |                                                  |                         |  |  |
| Cap, Garrison, Size 7 1/8   |          |                                                  |                         | Pants, Class C Large                                           |           |            |                                                                                                                                                                                       | Windbreaker, Small     |          |                                                  |                         |  |  |
| Cap, Garrison Size 7 1/4    |          |                                                  |                         | Pants, Class C X Large                                         |           |            |                                                                                                                                                                                       | Windbreaker, Medium    |          | 1                                                |                         |  |  |
| Cap, Garrison Size 7 3/8    |          |                                                  |                         | Pants, Class C XX Large                                        |           |            |                                                                                                                                                                                       | Windbreaker, Large     |          | 1                                                |                         |  |  |
| Cap, Garrison Size 7 1/2    |          |                                                  |                         | Pants, Class C XXX Lg                                          | İ         |            |                                                                                                                                                                                       | Windbreaker, X Large   |          |                                                  |                         |  |  |
| Cap, Garrison Size 7 5/8    |          |                                                  |                         | Nametape, CACC                                                 | 1         |            |                                                                                                                                                                                       | Windbreaker, XX Large  |          |                                                  |                         |  |  |
| Cap, Garrison Size 7 3/4    |          |                                                  |                         | Other (Specify):                                               | 1         |            |                                                                                                                                                                                       | Windbreaker, XXX Large |          |                                                  |                         |  |  |
| Quantities shown in ACT     | ION Colu | nns were re                                      | ceived on (date):       | Signature of State of Pro                                      | perty Cus | todian     | DISTRIBUTION                                                                                                                                                                          |                        | -        | •                                                | •                       |  |  |
| Training Aid 22             | <u> </u> |                                                  |                         | verifying receipt of property:                                 |           |            | Goldenrod - Requestor retains when submitted (suspense copy) Pink - Retained by Issuing Office (Return Suspense) Yellow - Final Unit File Copy White - Issuing Agency Final File Copy |                        |          |                                                  |                         |  |  |