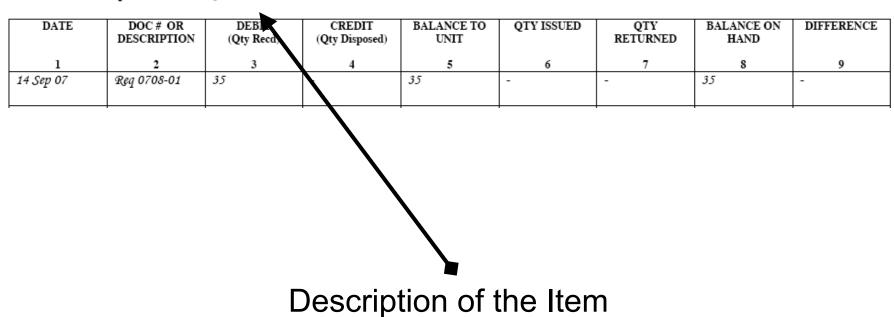

## Stock Record

CACC Form 104

Supply Account: 376 Bn Item Stock Number 34-096

| DATE      | DOC # OR<br>DESCRIPTION | DEBIT<br>(Qty Recd) | CREDIT<br>(Qty Disposed) | BALANCE TO<br>UNIT | QTY ISSUED | QTY<br>RETURNED | BALANCE ON<br>HAND | DIFFERENCE               |
|-----------|-------------------------|---------------------|--------------------------|--------------------|------------|-----------------|--------------------|--------------------------|
| 1         | 2                       | 3                   | 4                        | 5                  | 6          | 7               | 8                  | 9                        |
| 14 Sep 07 | Req 0708-01             | 35                  | -                        | 35                 | -          | -               | 35                 | -                        |
| 18 Sep 07 | Issue                   | -                   | -                        | 35                 | 11         | -               | 24                 | -                        |
| 30 Sep 07 | Turn-in                 | -                   | -                        | 35                 | -          | 2               | 26                 | -                        |
| 19 Oct 07 | Inventory               | -                   | -                        | 35                 | 9          | -               | 25                 | 1 (Form 51<br>completed) |
| 21 Oct 07 | ROS 0708-01             | -                   | 1                        | 34                 | -          | -               | 25                 | -                        |
| 22 Oct 07 | Inventory               | -                   | -                        | 34                 | 9          | -               | 25                 | -                        |
|           |                         |                     |                          |                    |            |                 |                    |                          |
|           |                         |                     |                          |                    |            |                 |                    |                          |
|           |                         |                     |                          |                    |            |                 |                    |                          |
|           |                         |                     |                          |                    |            |                 |                    |                          |

Document number or description of the transaction

Supply Account: 376 Bn Item Stock Number 34-096

| DATE      | DOC # OR<br>DESCRIPTION | DEBIT<br>(Qty Recd) | CREDIT<br>(Qty Disposed) | BALANCE TO<br>UNIT | QTY ISSUED | QTY<br>RETURNED | BALANCE ON<br>HAND | DIFFERENCE |
|-----------|-------------------------|---------------------|--------------------------|--------------------|------------|-----------------|--------------------|------------|
| 1         | 2                       | 3                   | 4                        | 5                  | 6          | 7               | 8                  | 9          |
| 14 Sep 07 | Req 0708-01             | 35                  | -                        | 35                 | -          | -               | 35                 | -          |
|           | -                       |                     | 1                        |                    | -          | •               | 1                  | •          |