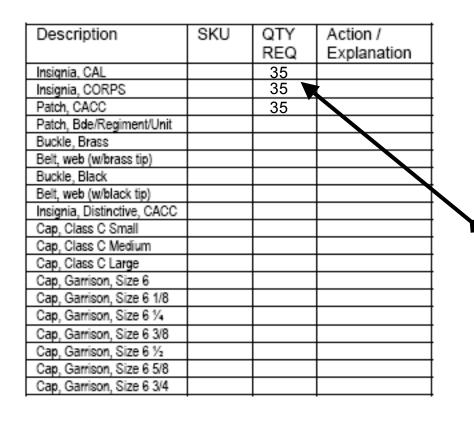

Property Custodian's Name
Print name of the Commandant of Cadets
and signature

Quantities requested for each item

| Description                 | SKU | QTY | Action /    | Ī |
|-----------------------------|-----|-----|-------------|---|
|                             |     | REQ | Explanation |   |
| Insignia, CAL               |     | 35  |             | I |
| Insignia, CORPS             |     | 35  |             | I |
| Patch, CACC                 |     | 35  |             | Ι |
| Patch, Bde/Regiment/Unit    |     |     |             | Ι |
| Buckle, Brass               |     | 35  |             | Ι |
| Belt, web (w/brass tip)     |     |     |             | I |
| Buckle, Black               |     |     |             | Ι |
| Belt, web (w/black tip)     |     |     |             | I |
| Insignia, Distinctive, CACC |     |     |             | I |
| Cap, Class C Small          |     |     |             |   |
| Cap, Class C Medium         |     |     |             |   |
| Cap, Class C Large          |     |     |             |   |
| Cap, Garrison, Size 6       |     |     |             |   |
| Cap, Garrison, Size 6 1/8   |     |     |             | I |
| Cap, Garrison, Size 6 1/4   |     |     |             | Ţ |
| Cap, Garrison, Size 6 3/8   |     |     |             | Ī |
| Cap, Garrison, Size 6 1/2   |     |     |             | I |
| Cap, Garrison, Size 6 5/8   |     |     |             | I |
| Cap, Garrison, Size 6 3/4   |     |     |             | T |

In boxes where no quantity is requested, a forward slash (/) will be recorded

| Description                 | SKU | QTY | Action /    |               |
|-----------------------------|-----|-----|-------------|---------------|
|                             |     | REQ | Explanation |               |
| Insignia, CAL               |     | 35  |             |               |
| Insignia, CORPS             |     | 35  |             |               |
| Patch, CACC                 |     | 35  |             |               |
| Patch, Bde/Regiment/Unit    |     | /   |             |               |
| Buckle, Brass               |     | 35  |             |               |
| Belt, web (w/brass tip)     |     | 1   |             |               |
| Buckle, Black               |     |     |             |               |
| Belt, web (w/black tip)     |     |     |             |               |
| Insignia, Distinctive, CACC |     |     |             |               |
| Cap, Class C Small          |     |     |             |               |
| Cap, Class C Medium         |     |     |             |               |
| Cap, Class C Large          |     | •   |             | $\longmapsto$ |
| Cap, Garrison, Size 6       |     |     |             |               |
| Cap, Garrison, Size 6 1/8   |     |     |             |               |
| Cap, Garrison, Size 6 1/4   |     |     |             |               |
| Cap, Garrison, Size 6 3/8   |     |     |             |               |
| Cap, Garrison, Size 6 1/2   |     |     |             |               |
| Cap, Garrison, Size 6 5/8   |     |     |             |               |
| Cap, Garrison, Size 6 3/4   |     |     |             |               |

If more than 1 consecutive line has zero quantity requested, the topmost and bottommost forward slashes will be connected with a vertical line

| Description                 | SKU | QTY | Action /    |            |
|-----------------------------|-----|-----|-------------|------------|
|                             |     | REQ | Explanation |            |
| Insignia, CAL               |     | 35  |             |            |
| Insignia, CORPS             |     | 35  |             |            |
| Patch, CACC                 |     | 35  |             |            |
| Patch, Bde/Regiment/Unit    |     | /   |             |            |
| Buckle, Brass               |     | 35  |             |            |
| Belt, web (w/brass tip)     |     | 1   |             |            |
| Buckle, Black               |     |     |             |            |
| Belt, web (w/black tip)     |     |     |             |            |
| Insignia, Distinctive, CACC |     |     |             |            |
| Cap, Class C Small          |     |     |             |            |
| Cap, Class C Medium         |     |     |             |            |
| Cap, Class C Large          |     | •   |             | <b>─</b> ◆ |
| Cap, Garrison, Size 6       |     |     |             |            |
| Cap, Garrison, Size 6 1/8   |     |     |             |            |
| Cap, Garrison, Size 6 1/4   |     |     |             |            |
| Cap, Garrison, Size 6 3/8   |     |     |             |            |
| Cap, Garrison, Size 6 1/2   |     |     |             |            |
| Cap, Garrison, Size 6 5/8   |     |     |             |            |
| Cap, Garrison, Size 6 3/4   |     |     |             |            |