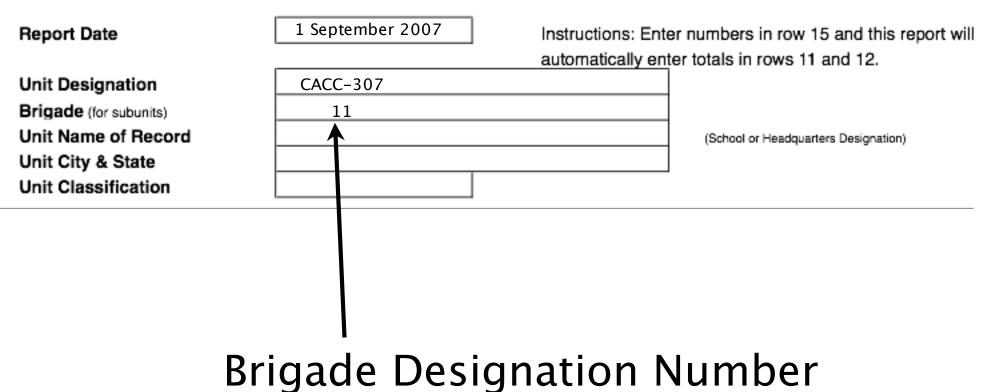

#### Strength & Activities Report

Report Date

1 September 2007

Instructions: Enter numbers in row 15 and this report will automatically enter totals in rows 11 and 12.

CACC-307

Brigade (for subunits)

11

Unit Name of Record

Abbreviated type of Unit/Grade

High School = HS Middle School = MS Battalion = BN Brigade = BDE

Total Officer Male

Total Officer Female

**Unit Strength** 