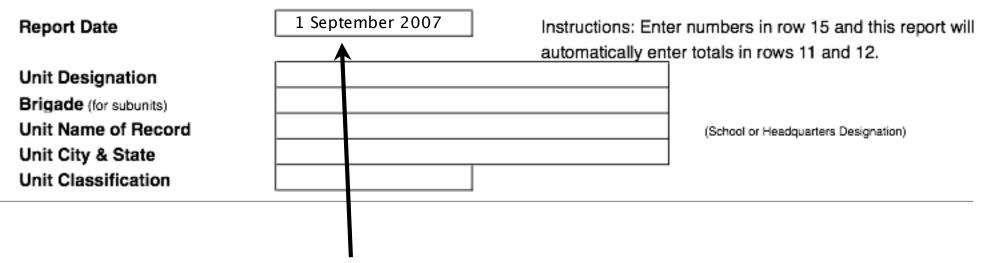

#### **Strength & Activities Report**

Date the report was made

**Battalion Number** 

school Name of Battanon

#### Strength & Activities Report

Report Date

1 September 2007

Instructions: Enter numbers in row 15 and this report will automatically enter totals in rows 11 and 12.

CACC-307

Brigade (for subunits)

11

Unit Name of Record