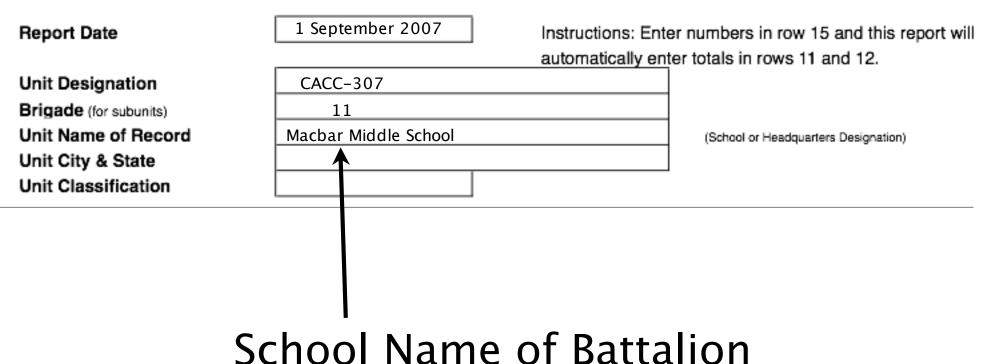

#### Strength & Activities Report

Report Date

1 September 2007

Instructions: Enter numbers in row 15 and this report will automatically enter totals in rows 11 and 12.

CACC-307

Brigade (for subunits)

11

Unit Name of Record

Unit City & State

Unit Classification

Instructions: Enter numbers in row 15 and this report will automatically enter totals in rows 11 and 12.

(School or Headquarters Designation)

(School or Headquarters Designation)