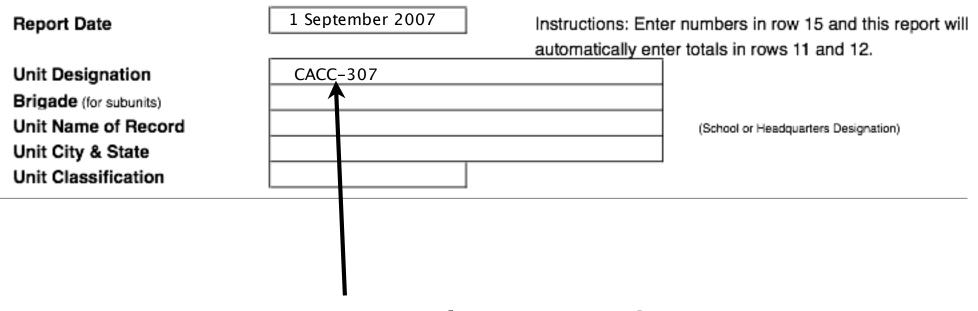

#### Strength & Activities Report

Report Date

1 September 2007

Instructions: Enter numbers in row 15 and this report will automatically enter totals in rows 11 and 12.

CACC-307

Brigade (for subunits)

11

Unit Name of Record