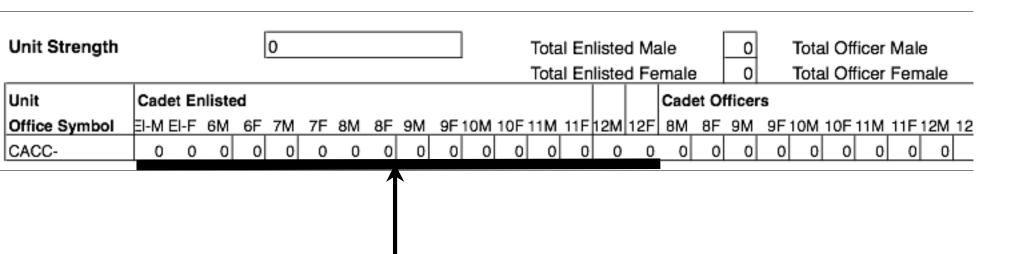

### All Cadets from REC to CS Include OC (Individual Male, Female cou

## All Cadets from WO to C/CC (Individual Male, Female cour

| Unit Strength |        |      |       |    | 0  |    |    |    |    |    |     |     |     |     | liste<br>liste |     | ile<br>male |       | 0      |    |     |     |     | Male<br>Fema |       |
|---------------|--------|------|-------|----|----|----|----|----|----|----|-----|-----|-----|-----|----------------|-----|-------------|-------|--------|----|-----|-----|-----|--------------|-------|
| Unit          | Cade   | t En | liste | ed |    |    |    |    |    |    |     |     |     |     |                |     | Cade        | et Of | fficer | s  |     |     |     |              |       |
| Office Symbol | EI-M E | l-F  | 6M    | 6F | 7M | 7F | 8M | 8F | 9M | 9F | 10M | 10F | 11M | 11F | 12M            | 12F | 8M          | 8F    | 9M     | 9F | 10M | 10F | 11M | 11F 1        | 2M 12 |
| CACC-         | 0      | 0    | 0     | 0  | 0  | 0  | 0  | 0  | 0  | 0  | 0   | 0   | 0   | 0   | 0              | 0   | 0           | 0     | 0      | 0  | 0   | 0   | 0   | 0            | 0     |