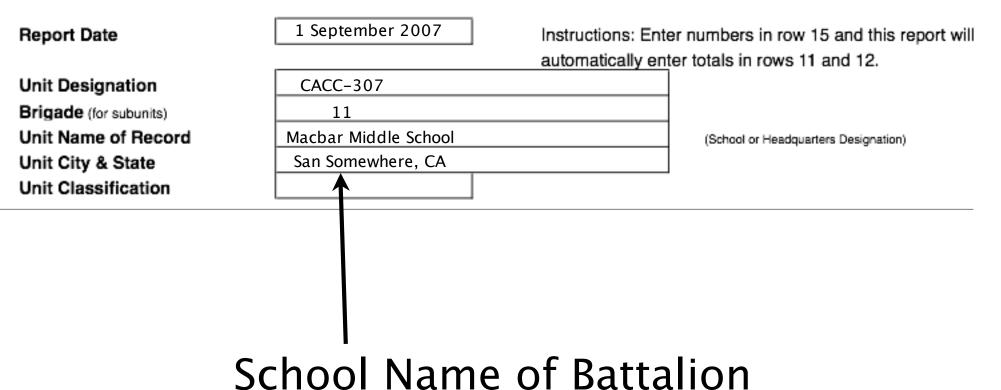

#### **Strength & Activities Report**

Date the report was made

**Battalion Number** 

school Name of Battanon

#### Strength & Activities Report

Report Date

1 September 2007

Instructions: Enter numbers in row 15 and this report will automatically enter totals in rows 11 and 12.

CACC-307

Brigade (for subunits)

11

Unit Name of Record

Unit City & State

Unit Classification

Instructions: Enter numbers in row 15 and this report will automatically enter totals in rows 11 and 12.

(School or Headquarters Designation)

(School or Headquarters Designation)

Abbreviated type of Unit/Grade

High School = HS Middle School = MS Battalion = BN Brigade = BDE

Total Officer Male

Total Officer Female

**Unit Strength** 