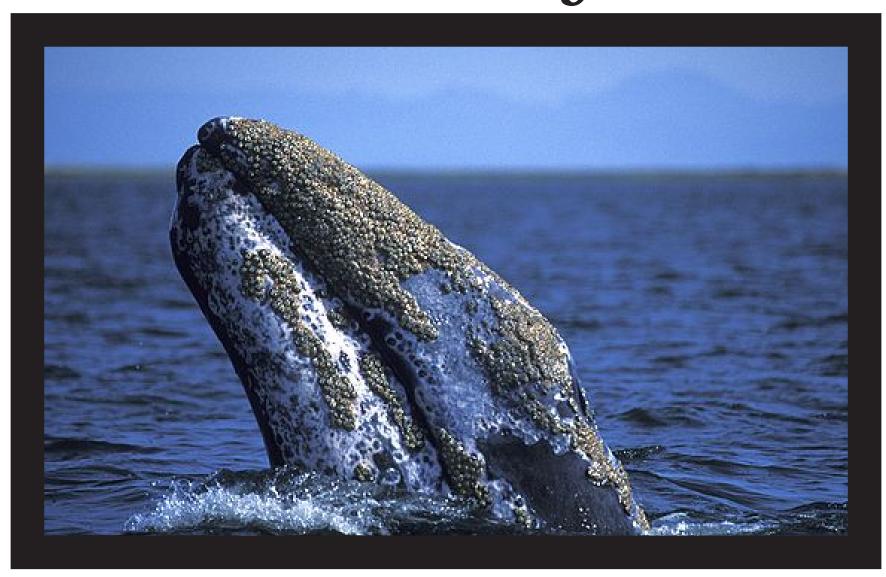

# State Animal

Adopted 1953

## California Grizzly Bear



## State Bird

Adopted 1931

## California Valley Quail



## State Fish

Adopted 1947

#### California Golden Trout



# State Flower

Adopted 1903

### Golden Poppy



# State Fossil

Adopted 1973

#### Sabre-Tooth Cat



## State Insect

Adopted 1972

## California Dogface Butterfly



## State Marine Mannal

Adopted 1975

## California Gray Whale



# State Reptile

Adopted 1972

#### Desert Tortoise



## State Tree

Adopted 1937

#### California Redwood



# Great Seal

Adopted 1849

#### Great Seal of California



# Other State Symbols

Colors:

Adopted 1951

Blue and Gold

Dance:

Adopted 1988

West Coast Swing

Song

Adopted 1951

I Love You, California