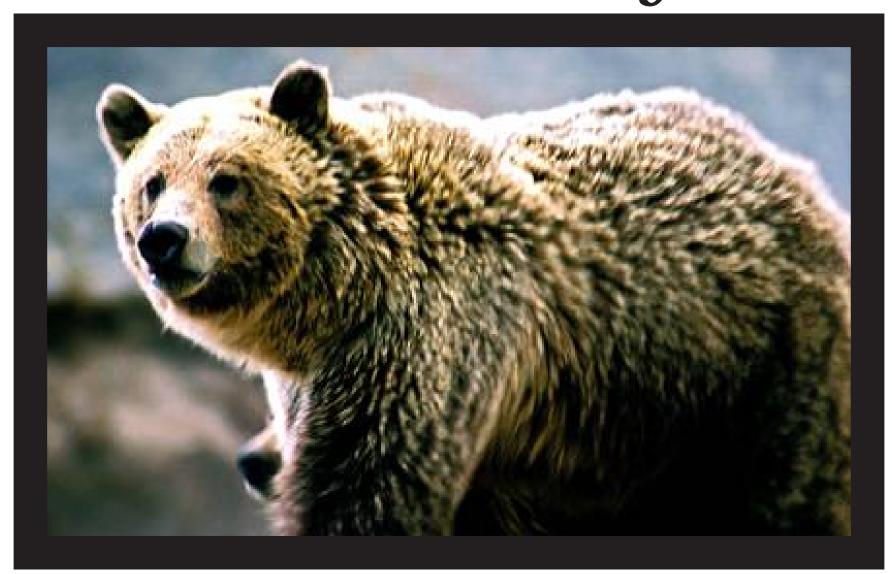

# State Animal

Adopted 1953

## California Grizzly Bear



## State Bird

Adopted 1931

## California Valley Quail



## State Fish

Adopted 1947

#### California Golden Trout



# State Flower

Adopted 1903

### Golden Poppy



# State Fossil

Adopted 1973

#### Sabre-Tooth Cat



## State Insect

Adopted 1972

## California Dogface Butterfly



## State Marine Mannal

Adopted 1975

## California Gray Whale



# State Reptile

Adopted 1972

#### Desert Tortoise



## State Tree

Adopted 1937

#### California Redwood



# Great Seal

Adopted 1849

#### Great Seal of California



# Other State Symbols

Colors:

Adopted 1951

Blue and Gold

Dance:

Adopted 1988

West Coast Swing

Song

Adopted 1951

I Love You, California