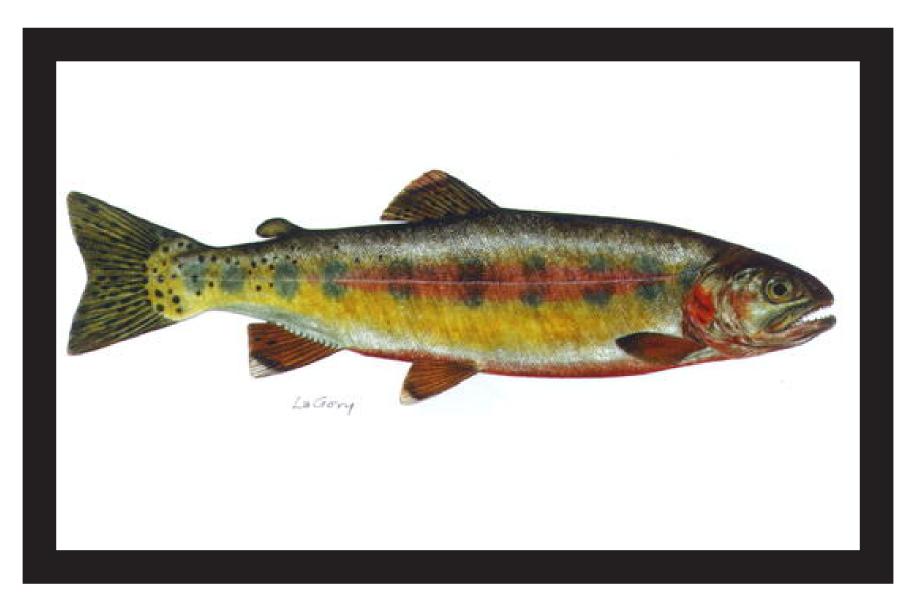

# State Animal

Adopted 1953

## California Grizzly Bear



## State Bird

Adopted 1931

## California Valley Quail



## State Fish

Adopted 1947

#### California Golden Trout



# State Flower

Adopted 1903

### Golden Poppy



# State Fossil

Adopted 1973

#### Sabre-Tooth Cat



## State Insect

Adopted 1972

## California Dogface Butterfly



## State Marine Mannal

Adopted 1975

## California Gray Whale



# State Reptile

Adopted 1972

#### Desert Tortoise



## State Tree

Adopted 1937

#### California Redwood



# Great Seal

Adopted 1849

#### Great Seal of California



# Other State Symbols

Colors:

Adopted 1951

Blue and Gold

Dance:

Adopted 1988

West Coast Swing

Song

Adopted 1951

I Love You, California