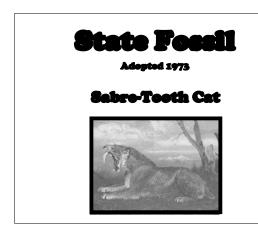

### California Symbols



## State Animal

Adopted 1953

California Grizzly Bear



# State Bird

Adopted 1931

California Valley Quail



# State Fish Adopted 1947 California Goldon Trout

| State Flower Adopted 1903 |  |
|---------------------------|--|
| Golden Poppy              |  |
|                           |  |



# State Insect

California Dogface Butterfly



### State Marine Mammal

Adopted 1975

California Gray Whale



### State Reptile

Adopted 1972

**Desert Tertoise** 



# State Tree Adopted 1937

### California Redwood



### **Great Scal**

Adopted 1849

### **Great Seal of California**



### **Other State Symbols**

Colors: Adopted 1951
Blue and Gold

Dancet
West Coast Swing

Song
Adopted 1951
I Love You, California