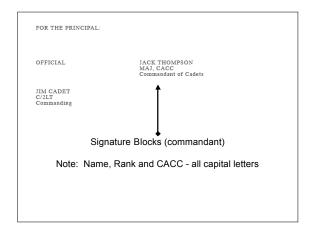

| FOR THE PRINCIPAL:               |                                                                                                                                                                                                                                                                                                                                |     |  |  |  |
|----------------------------------|--------------------------------------------------------------------------------------------------------------------------------------------------------------------------------------------------------------------------------------------------------------------------------------------------------------------------------|-----|--|--|--|
|                                  |                                                                                                                                                                                                                                                                                                                                |     |  |  |  |
|                                  |                                                                                                                                                                                                                                                                                                                                |     |  |  |  |
| OFFICIAL                         | JACK THOMPSON<br>MAJ, CACC<br>Commandant of Cadets                                                                                                                                                                                                                                                                             |     |  |  |  |
|                                  | Commandant of Cadets                                                                                                                                                                                                                                                                                                           |     |  |  |  |
| JIM CADET<br>C/2LT<br>Commanding |                                                                                                                                                                                                                                                                                                                                |     |  |  |  |
| Commanding                       |                                                                                                                                                                                                                                                                                                                                |     |  |  |  |
|                                  |                                                                                                                                                                                                                                                                                                                                |     |  |  |  |
| A digital :                      | seal may be used to "sign" orders                                                                                                                                                                                                                                                                                              |     |  |  |  |
|                                  | or                                                                                                                                                                                                                                                                                                                             |     |  |  |  |
| cadet command                    | ling officer or their designee may sign to UTHENTICATE all orders                                                                                                                                                                                                                                                              |     |  |  |  |
| ^                                | OTTENTION E all orders                                                                                                                                                                                                                                                                                                         |     |  |  |  |
|                                  |                                                                                                                                                                                                                                                                                                                                |     |  |  |  |
|                                  |                                                                                                                                                                                                                                                                                                                                |     |  |  |  |
|                                  |                                                                                                                                                                                                                                                                                                                                |     |  |  |  |
|                                  |                                                                                                                                                                                                                                                                                                                                |     |  |  |  |
|                                  |                                                                                                                                                                                                                                                                                                                                |     |  |  |  |
|                                  |                                                                                                                                                                                                                                                                                                                                |     |  |  |  |
|                                  |                                                                                                                                                                                                                                                                                                                                |     |  |  |  |
|                                  |                                                                                                                                                                                                                                                                                                                                |     |  |  |  |
|                                  |                                                                                                                                                                                                                                                                                                                                |     |  |  |  |
|                                  |                                                                                                                                                                                                                                                                                                                                |     |  |  |  |
|                                  |                                                                                                                                                                                                                                                                                                                                |     |  |  |  |
|                                  |                                                                                                                                                                                                                                                                                                                                |     |  |  |  |
| Pai                              | manent Orders                                                                                                                                                                                                                                                                                                                  |     |  |  |  |
| 1 61                             | manent Orders                                                                                                                                                                                                                                                                                                                  |     |  |  |  |
|                                  |                                                                                                                                                                                                                                                                                                                                |     |  |  |  |
|                                  |                                                                                                                                                                                                                                                                                                                                |     |  |  |  |
|                                  |                                                                                                                                                                                                                                                                                                                                |     |  |  |  |
|                                  |                                                                                                                                                                                                                                                                                                                                |     |  |  |  |
|                                  |                                                                                                                                                                                                                                                                                                                                |     |  |  |  |
|                                  |                                                                                                                                                                                                                                                                                                                                |     |  |  |  |
|                                  |                                                                                                                                                                                                                                                                                                                                |     |  |  |  |
|                                  |                                                                                                                                                                                                                                                                                                                                |     |  |  |  |
|                                  |                                                                                                                                                                                                                                                                                                                                |     |  |  |  |
|                                  |                                                                                                                                                                                                                                                                                                                                |     |  |  |  |
|                                  |                                                                                                                                                                                                                                                                                                                                |     |  |  |  |
|                                  |                                                                                                                                                                                                                                                                                                                                |     |  |  |  |
|                                  | CALIFORNIA CADET CORPS                                                                                                                                                                                                                                                                                                         |     |  |  |  |
|                                  | CALIFORNIA CADET CORPS Headquarters, 959m Battalion Cader Middar School 9999 Codet Drive Cadet Drive Cadet Drive                                                                                                                                                                                                               |     |  |  |  |
|                                  | PERMANENT ORDER PO999-0506-011 10 January 2006  The following cadets are awarded the School Service Ribbon with bronze numeral attachment in recognition of subsequent awards.                                                                                                                                                 |     |  |  |  |
| Permanet                         | Name         Rank         Unit           Apple, Joe         C.758G         1.17 Platoon           Biker, Jill         C.750T         2nd Platoon           Callly, Bob         C.750T         3.46 Platoon           Delts, Elizabeth         C.750T         3.46 Platoon           C.750T         C.750T         3.47 Platoon |     |  |  |  |
|                                  | Delta, Blazbeth CFC 2nd Plateon  Additional instructions: None Format: CAL320                                                                                                                                                                                                                                                  |     |  |  |  |
| Orders                           | FOR THE PRINCIPAL:                                                                                                                                                                                                                                                                                                             |     |  |  |  |
|                                  | OFFICIAL JACK THOMPSON MAI. CACC Commandant of Cadets                                                                                                                                                                                                                                                                          |     |  |  |  |
| Issued for                       |                                                                                                                                                                                                                                                                                                                                |     |  |  |  |
| ribbons and                      | IIM CADET<br>C/LT<br>Commanding                                                                                                                                                                                                                                                                                                |     |  |  |  |
| awards                           |                                                                                                                                                                                                                                                                                                                                |     |  |  |  |
|                                  |                                                                                                                                                                                                                                                                                                                                |     |  |  |  |
|                                  |                                                                                                                                                                                                                                                                                                                                |     |  |  |  |
|                                  |                                                                                                                                                                                                                                                                                                                                |     |  |  |  |
|                                  |                                                                                                                                                                                                                                                                                                                                | 1 1 |  |  |  |

|                                                                                | _ |
|--------------------------------------------------------------------------------|---|
| FOR THE PRINCIPAL:                                                             |   |
|                                                                                |   |
| OFFICIAL JACK THOMPSON MAJ, CACC Commandant of Cadets                          |   |
| JIM CADET C/2LT Commanding                                                     |   |
|                                                                                |   |
| A digital seal may be used to "sign" orders or                                 |   |
| cadet commanding officer or their designee may sign to AUTHENTICATE all orders |   |
|                                                                                |   |