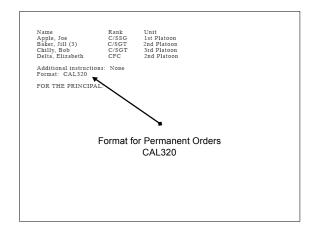

| FOR THE PRINCIPAL:               |                                                                                                                                                                                                                                                                                                                                |     |  |  |  |
|----------------------------------|--------------------------------------------------------------------------------------------------------------------------------------------------------------------------------------------------------------------------------------------------------------------------------------------------------------------------------|-----|--|--|--|
|                                  |                                                                                                                                                                                                                                                                                                                                |     |  |  |  |
|                                  |                                                                                                                                                                                                                                                                                                                                |     |  |  |  |
| OFFICIAL                         | JACK THOMPSON<br>MAJ, CACC<br>Commandant of Cadets                                                                                                                                                                                                                                                                             |     |  |  |  |
|                                  | Commandant of Cadets                                                                                                                                                                                                                                                                                                           |     |  |  |  |
| JIM CADET<br>C/2LT<br>Commanding |                                                                                                                                                                                                                                                                                                                                |     |  |  |  |
| Commanding                       |                                                                                                                                                                                                                                                                                                                                |     |  |  |  |
|                                  |                                                                                                                                                                                                                                                                                                                                |     |  |  |  |
| A digital :                      | seal may be used to "sign" orders                                                                                                                                                                                                                                                                                              |     |  |  |  |
|                                  | or                                                                                                                                                                                                                                                                                                                             |     |  |  |  |
| cadet command                    | ling officer or their designee may sign to UTHENTICATE all orders                                                                                                                                                                                                                                                              |     |  |  |  |
| ^                                | OTTENTION E all orders                                                                                                                                                                                                                                                                                                         |     |  |  |  |
|                                  |                                                                                                                                                                                                                                                                                                                                |     |  |  |  |
|                                  |                                                                                                                                                                                                                                                                                                                                |     |  |  |  |
|                                  |                                                                                                                                                                                                                                                                                                                                |     |  |  |  |
|                                  |                                                                                                                                                                                                                                                                                                                                |     |  |  |  |
|                                  |                                                                                                                                                                                                                                                                                                                                |     |  |  |  |
|                                  |                                                                                                                                                                                                                                                                                                                                |     |  |  |  |
|                                  |                                                                                                                                                                                                                                                                                                                                |     |  |  |  |
|                                  |                                                                                                                                                                                                                                                                                                                                |     |  |  |  |
|                                  |                                                                                                                                                                                                                                                                                                                                |     |  |  |  |
|                                  |                                                                                                                                                                                                                                                                                                                                |     |  |  |  |
|                                  |                                                                                                                                                                                                                                                                                                                                |     |  |  |  |
|                                  |                                                                                                                                                                                                                                                                                                                                |     |  |  |  |
| Pai                              | manent Orders                                                                                                                                                                                                                                                                                                                  |     |  |  |  |
| 1 61                             | manent Orders                                                                                                                                                                                                                                                                                                                  |     |  |  |  |
|                                  |                                                                                                                                                                                                                                                                                                                                |     |  |  |  |
|                                  |                                                                                                                                                                                                                                                                                                                                |     |  |  |  |
|                                  |                                                                                                                                                                                                                                                                                                                                |     |  |  |  |
|                                  |                                                                                                                                                                                                                                                                                                                                |     |  |  |  |
|                                  |                                                                                                                                                                                                                                                                                                                                |     |  |  |  |
|                                  |                                                                                                                                                                                                                                                                                                                                |     |  |  |  |
|                                  |                                                                                                                                                                                                                                                                                                                                |     |  |  |  |
|                                  |                                                                                                                                                                                                                                                                                                                                |     |  |  |  |
|                                  |                                                                                                                                                                                                                                                                                                                                |     |  |  |  |
|                                  |                                                                                                                                                                                                                                                                                                                                |     |  |  |  |
|                                  |                                                                                                                                                                                                                                                                                                                                |     |  |  |  |
|                                  |                                                                                                                                                                                                                                                                                                                                |     |  |  |  |
|                                  | CALIFORNIA CADET CORPS                                                                                                                                                                                                                                                                                                         |     |  |  |  |
|                                  | CALIFORNIA CADET CORPS Headquarters, 959m Battalion Cader Middar School 9999 Codet Drive Cadet Drive Cadet Drive                                                                                                                                                                                                               |     |  |  |  |
|                                  | PERMANENT ORDER PO999-0506-011 10 January 2006  The following cadets are awarded the School Service Ribbon with bronze numeral attachment in recognition of subsequent awards.                                                                                                                                                 |     |  |  |  |
| Permanet                         | Name         Rank         Unit           Apple, Joe         C.758G         1.17 Platoon           Biker, Jill         C.750T         2nd Platoon           Callly, Bob         C.750T         3.46 Platoon           Delts, Elizabeth         C.750T         3.46 Platoon           C.750T         C.750T         3.47 Platoon |     |  |  |  |
|                                  | Delta, Blazbeth CFC 2nd Plateon  Additional instructions: None Format: CAL320                                                                                                                                                                                                                                                  |     |  |  |  |
| Orders                           | FOR THE PRINCIPAL:                                                                                                                                                                                                                                                                                                             |     |  |  |  |
|                                  | OFFICIAL JACK THOMPSON MAI. CACC Commandant of Cadets                                                                                                                                                                                                                                                                          |     |  |  |  |
| Issued for                       |                                                                                                                                                                                                                                                                                                                                |     |  |  |  |
| ribbons and                      | IIM CADET<br>C/LT<br>Commanding                                                                                                                                                                                                                                                                                                |     |  |  |  |
| awards                           |                                                                                                                                                                                                                                                                                                                                |     |  |  |  |
|                                  |                                                                                                                                                                                                                                                                                                                                |     |  |  |  |
|                                  |                                                                                                                                                                                                                                                                                                                                |     |  |  |  |
|                                  |                                                                                                                                                                                                                                                                                                                                |     |  |  |  |
|                                  |                                                                                                                                                                                                                                                                                                                                | 1 1 |  |  |  |