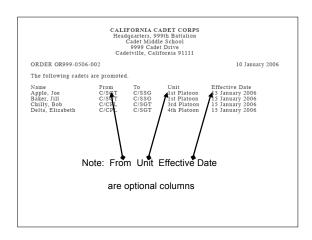

| Γ |                                                                                                    |                 | 7 |  |
|---|----------------------------------------------------------------------------------------------------|-----------------|---|--|
|   |                                                                                                    |                 |   |  |
|   | CALIFORNIA CADET CORPS<br>Headquarters, 999th Battalion<br>Cadet Middle School                     |                 |   |  |
|   | 9999 Cadet Drive                                                                                   |                 |   |  |
|   | Cadetville, California 91111<br>ORDER OR999-0506-002                                               | 10 January 2006 |   |  |
|   | ORDER 0R999-0300-002                                                                               | 10 January 2000 |   |  |
|   |                                                                                                    |                 |   |  |
|   | <b>ORDER</b> OR999-0607-002                                                                        |                 |   |  |
|   | <b>†</b>                                                                                           |                 |   |  |
|   |                                                                                                    |                 |   |  |
|   | <b>↓</b>                                                                                           |                 |   |  |
|   | Note: The unit designation                                                                         |                 |   |  |
|   |                                                                                                    |                 |   |  |
|   |                                                                                                    |                 |   |  |
|   |                                                                                                    |                 |   |  |
|   |                                                                                                    |                 |   |  |
|   |                                                                                                    |                 |   |  |
|   |                                                                                                    |                 |   |  |
|   |                                                                                                    |                 |   |  |
|   |                                                                                                    |                 |   |  |
| , |                                                                                                    |                 | _ |  |
|   |                                                                                                    |                 |   |  |
|   | CALIFORNIA CADET CORPS                                                                             |                 |   |  |
|   | CALIFORNIA CADET CORPS<br>Headquarters, 999th Battalion<br>Cadet Middle School<br>9999 Cadet Drive |                 |   |  |
|   | Cadetville, California 91111                                                                       |                 |   |  |
|   | ORDER OR999-0506-002                                                                               | 10 January 2006 |   |  |
|   |                                                                                                    |                 |   |  |
|   | <b>ORDER</b> OR999-0607-002                                                                        |                 |   |  |
|   | <b>GRBER</b> GR393-0007-002                                                                        |                 |   |  |
|   | /                                                                                                  |                 |   |  |
|   | <b>√</b>                                                                                           |                 |   |  |
|   | Note: A dash and the school year                                                                   |                 |   |  |
|   |                                                                                                    |                 |   |  |
|   |                                                                                                    |                 |   |  |
|   |                                                                                                    |                 |   |  |
|   |                                                                                                    |                 |   |  |
|   |                                                                                                    |                 |   |  |
|   |                                                                                                    |                 |   |  |
|   |                                                                                                    |                 |   |  |
|   |                                                                                                    |                 |   |  |
|   |                                                                                                    |                 | _ |  |
|   |                                                                                                    |                 |   |  |
|   | CALIFORNIA CADET CORPS                                                                             |                 |   |  |
|   | Headquarters, 999th Battalion<br>Cadet Middle School<br>9999 Cadet Drive                           |                 |   |  |
|   | Cadetville, California 91111                                                                       |                 |   |  |
|   | ORDER OR999-0506-002                                                                               | 10 January 2006 |   |  |
|   |                                                                                                    |                 |   |  |
|   | <b>ORDER</b> OR999-0607-002                                                                        |                 |   |  |
|   | SIBER GROSS SOST SOZ                                                                               |                 |   |  |
|   |                                                                                                    |                 |   |  |
|   |                                                                                                    |                 |   |  |
|   | Note: A dash and the sequential number for                                                         | that year       |   |  |
|   |                                                                                                    |                 |   |  |
|   |                                                                                                    |                 |   |  |
|   |                                                                                                    |                 |   |  |
|   |                                                                                                    |                 |   |  |
| L |                                                                                                    |                 | _ |  |