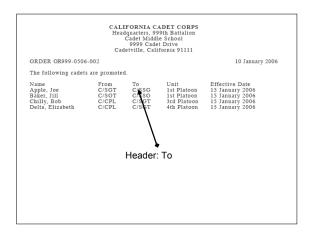

| Γ |                                                                                                    |                 | 7 |  |
|---|----------------------------------------------------------------------------------------------------|-----------------|---|--|
|   |                                                                                                    |                 |   |  |
|   | CALIFORNIA CADET CORPS<br>Headquarters, 999th Battalion<br>Cadet Middle School                     |                 |   |  |
|   | 9999 Cadet Drive                                                                                   |                 |   |  |
|   | Cadetville, California 91111<br>ORDER OR999-0506-002                                               | 10 January 2006 |   |  |
|   | ORDER 0R999-0300-002                                                                               | 10 January 2000 |   |  |
|   |                                                                                                    |                 |   |  |
|   | <b>ORDER</b> OR999-0607-002                                                                        |                 |   |  |
|   | <b>†</b>                                                                                           |                 |   |  |
|   |                                                                                                    |                 |   |  |
|   | <b>↓</b>                                                                                           |                 |   |  |
|   | Note: The unit designation                                                                         |                 |   |  |
|   |                                                                                                    |                 |   |  |
|   |                                                                                                    |                 |   |  |
|   |                                                                                                    |                 |   |  |
|   |                                                                                                    |                 |   |  |
|   |                                                                                                    |                 |   |  |
|   |                                                                                                    |                 |   |  |
|   |                                                                                                    |                 |   |  |
|   |                                                                                                    |                 |   |  |
| , |                                                                                                    |                 | _ |  |
|   |                                                                                                    |                 |   |  |
|   | CALIFORNIA CADET CORPS                                                                             |                 |   |  |
|   | CALIFORNIA CADET CORPS<br>Headquarters, 999th Battalion<br>Cadet Middle School<br>9999 Cadet Drive |                 |   |  |
|   | Cadetville, California 91111                                                                       |                 |   |  |
|   | ORDER OR999-0506-002                                                                               | 10 January 2006 |   |  |
|   |                                                                                                    |                 |   |  |
|   | <b>ORDER</b> OR999-0607-002                                                                        |                 |   |  |
|   | <b>GRBER</b> GR393-0007-002                                                                        |                 |   |  |
|   | /                                                                                                  |                 |   |  |
|   | <b>√</b>                                                                                           |                 |   |  |
|   | Note: A dash and the school year                                                                   |                 |   |  |
|   |                                                                                                    |                 |   |  |
|   |                                                                                                    |                 |   |  |
|   |                                                                                                    |                 |   |  |
|   |                                                                                                    |                 |   |  |
|   |                                                                                                    |                 |   |  |
|   |                                                                                                    |                 |   |  |
|   |                                                                                                    |                 |   |  |
|   |                                                                                                    |                 |   |  |
|   |                                                                                                    |                 | _ |  |
|   |                                                                                                    |                 |   |  |
|   | CALIFORNIA CADET CORPS                                                                             |                 |   |  |
|   | Headquarters, 999th Battalion<br>Cadet Middle School<br>9999 Cadet Drive                           |                 |   |  |
|   | Cadetville, California 91111                                                                       |                 |   |  |
|   | ORDER OR999-0506-002                                                                               | 10 January 2006 |   |  |
|   |                                                                                                    |                 |   |  |
|   | <b>ORDER</b> OR999-0607-002                                                                        |                 |   |  |
|   | SIBER GROSS SOST SOZ                                                                               |                 |   |  |
|   |                                                                                                    |                 |   |  |
|   |                                                                                                    |                 |   |  |
|   | Note: A dash and the sequential number for                                                         | that year       |   |  |
|   |                                                                                                    |                 |   |  |
|   |                                                                                                    |                 |   |  |
|   |                                                                                                    |                 |   |  |
|   |                                                                                                    |                 |   |  |
| L |                                                                                                    |                 | _ |  |