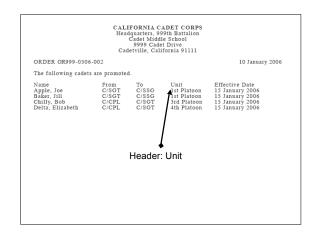

| Γ |                                                                                                    |                 | 7 |  |
|---|----------------------------------------------------------------------------------------------------|-----------------|---|--|
|   |                                                                                                    |                 |   |  |
|   | CALIFORNIA CADET CORPS<br>Headquarters, 999th Battalion<br>Cadet Middle School                     |                 |   |  |
|   | 9999 Cadet Drive                                                                                   |                 |   |  |
|   | Cadetville, California 91111<br>ORDER OR999-0506-002                                               | 10 January 2006 |   |  |
|   | ORDER 0R999-0300-002                                                                               | 10 January 2000 |   |  |
|   |                                                                                                    |                 |   |  |
|   | <b>ORDER</b> OR999-0607-002                                                                        |                 |   |  |
|   | <b>†</b>                                                                                           |                 |   |  |
|   |                                                                                                    |                 |   |  |
|   | <b>↓</b>                                                                                           |                 |   |  |
|   | Note: The unit designation                                                                         |                 |   |  |
|   |                                                                                                    |                 |   |  |
|   |                                                                                                    |                 |   |  |
|   |                                                                                                    |                 |   |  |
|   |                                                                                                    |                 |   |  |
|   |                                                                                                    |                 |   |  |
|   |                                                                                                    |                 |   |  |
|   |                                                                                                    |                 |   |  |
|   |                                                                                                    |                 |   |  |
| , |                                                                                                    |                 | _ |  |
|   |                                                                                                    |                 |   |  |
|   | CALIFORNIA CADET CORPS                                                                             |                 |   |  |
|   | CALIFORNIA CADET CORPS<br>Headquarters, 999th Battalion<br>Cadet Middle School<br>9999 Cadet Drive |                 |   |  |
|   | Cadetville, California 91111                                                                       |                 |   |  |
|   | ORDER OR999-0506-002                                                                               | 10 January 2006 |   |  |
|   |                                                                                                    |                 |   |  |
|   | <b>ORDER</b> OR999-0607-002                                                                        |                 |   |  |
|   | <b>GRBER</b> GR393-0007-002                                                                        |                 |   |  |
|   | /                                                                                                  |                 |   |  |
|   | <b>√</b>                                                                                           |                 |   |  |
|   | Note: A dash and the school year                                                                   |                 |   |  |
|   |                                                                                                    |                 |   |  |
|   |                                                                                                    |                 |   |  |
|   |                                                                                                    |                 |   |  |
|   |                                                                                                    |                 |   |  |
|   |                                                                                                    |                 |   |  |
|   |                                                                                                    |                 |   |  |
|   |                                                                                                    |                 |   |  |
|   |                                                                                                    |                 |   |  |
|   |                                                                                                    |                 | _ |  |
|   |                                                                                                    |                 |   |  |
|   | CALIFORNIA CADET CORPS                                                                             |                 |   |  |
|   | Headquarters, 999th Battalion<br>Cadet Middle School<br>9999 Cadet Drive                           |                 |   |  |
|   | Cadetville, California 91111                                                                       |                 |   |  |
|   | ORDER OR999-0506-002                                                                               | 10 January 2006 |   |  |
|   |                                                                                                    |                 |   |  |
|   | <b>ORDER</b> OR999-0607-002                                                                        |                 |   |  |
|   | SIBER GROSS SOST SOZ                                                                               |                 |   |  |
|   |                                                                                                    |                 |   |  |
|   |                                                                                                    |                 |   |  |
|   | Note: A dash and the sequential number for                                                         | that year       |   |  |
|   |                                                                                                    |                 |   |  |
|   |                                                                                                    |                 |   |  |
|   |                                                                                                    |                 |   |  |
|   |                                                                                                    |                 |   |  |
| L |                                                                                                    |                 | _ |  |