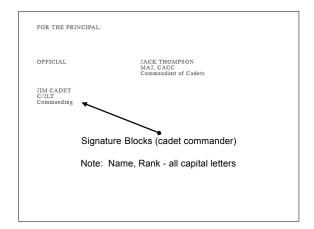

| FOR THE PRINCIPAL:               |                                                                                                                                                                                                                                                                                                                                |     |  |  |  |
|----------------------------------|--------------------------------------------------------------------------------------------------------------------------------------------------------------------------------------------------------------------------------------------------------------------------------------------------------------------------------|-----|--|--|--|
|                                  |                                                                                                                                                                                                                                                                                                                                |     |  |  |  |
|                                  |                                                                                                                                                                                                                                                                                                                                |     |  |  |  |
| OFFICIAL                         | JACK THOMPSON<br>MAJ, CACC<br>Commandant of Cadets                                                                                                                                                                                                                                                                             |     |  |  |  |
|                                  | Commandant of Cadets                                                                                                                                                                                                                                                                                                           |     |  |  |  |
| JIM CADET<br>C/2LT<br>Commanding |                                                                                                                                                                                                                                                                                                                                |     |  |  |  |
| Commanding                       |                                                                                                                                                                                                                                                                                                                                |     |  |  |  |
|                                  |                                                                                                                                                                                                                                                                                                                                |     |  |  |  |
| A digital :                      | seal may be used to "sign" orders                                                                                                                                                                                                                                                                                              |     |  |  |  |
|                                  | or                                                                                                                                                                                                                                                                                                                             |     |  |  |  |
| cadet command                    | ling officer or their designee may sign to UTHENTICATE all orders                                                                                                                                                                                                                                                              |     |  |  |  |
| ^                                | OTTENTION E all orders                                                                                                                                                                                                                                                                                                         |     |  |  |  |
|                                  |                                                                                                                                                                                                                                                                                                                                |     |  |  |  |
|                                  |                                                                                                                                                                                                                                                                                                                                |     |  |  |  |
|                                  |                                                                                                                                                                                                                                                                                                                                |     |  |  |  |
|                                  |                                                                                                                                                                                                                                                                                                                                |     |  |  |  |
|                                  |                                                                                                                                                                                                                                                                                                                                |     |  |  |  |
|                                  |                                                                                                                                                                                                                                                                                                                                |     |  |  |  |
|                                  |                                                                                                                                                                                                                                                                                                                                |     |  |  |  |
|                                  |                                                                                                                                                                                                                                                                                                                                |     |  |  |  |
|                                  |                                                                                                                                                                                                                                                                                                                                |     |  |  |  |
|                                  |                                                                                                                                                                                                                                                                                                                                |     |  |  |  |
|                                  |                                                                                                                                                                                                                                                                                                                                |     |  |  |  |
|                                  |                                                                                                                                                                                                                                                                                                                                |     |  |  |  |
| Pai                              | manent Orders                                                                                                                                                                                                                                                                                                                  |     |  |  |  |
| 1 61                             | manent Orders                                                                                                                                                                                                                                                                                                                  |     |  |  |  |
|                                  |                                                                                                                                                                                                                                                                                                                                |     |  |  |  |
|                                  |                                                                                                                                                                                                                                                                                                                                |     |  |  |  |
|                                  |                                                                                                                                                                                                                                                                                                                                |     |  |  |  |
|                                  |                                                                                                                                                                                                                                                                                                                                |     |  |  |  |
|                                  |                                                                                                                                                                                                                                                                                                                                |     |  |  |  |
|                                  |                                                                                                                                                                                                                                                                                                                                |     |  |  |  |
|                                  |                                                                                                                                                                                                                                                                                                                                |     |  |  |  |
|                                  |                                                                                                                                                                                                                                                                                                                                |     |  |  |  |
|                                  |                                                                                                                                                                                                                                                                                                                                |     |  |  |  |
|                                  |                                                                                                                                                                                                                                                                                                                                |     |  |  |  |
|                                  |                                                                                                                                                                                                                                                                                                                                |     |  |  |  |
|                                  |                                                                                                                                                                                                                                                                                                                                |     |  |  |  |
|                                  | CALIFORNIA CADET CORPS                                                                                                                                                                                                                                                                                                         |     |  |  |  |
|                                  | CALIFORNIA CADET CORPS Headquarters, 959m Battalion Cader Middar School 9999 Codet Drive Cadet Drive Cadet Drive                                                                                                                                                                                                               |     |  |  |  |
|                                  | PERMANENT ORDER PO999-0506-011 10 January 2006  The following cadets are awarded the School Service Ribbon with bronze numeral attachment in recognition of subsequent awards.                                                                                                                                                 |     |  |  |  |
| Permanet                         | Name         Rank         Unit           Apple, Joe         C.758G         1.17 Platoon           Biker, Jill         C.750T         2nd Platoon           Callly, Bob         C.750T         3.46 Platoon           Delts, Elizabeth         C.750T         3.46 Platoon           C.750T         C.750T         3.47 Platoon |     |  |  |  |
|                                  | Delta, Blazbeth CFC 2nd Plateon  Additional instructions: None Format: CAL320                                                                                                                                                                                                                                                  |     |  |  |  |
| Orders                           | FOR THE PRINCIPAL:                                                                                                                                                                                                                                                                                                             |     |  |  |  |
|                                  | OFFICIAL JACK THOMPSON MAI. CACC Commandant of Cadets                                                                                                                                                                                                                                                                          |     |  |  |  |
| Issued for                       |                                                                                                                                                                                                                                                                                                                                |     |  |  |  |
| ribbons and                      | IIM CADET<br>C/LT<br>Commanding                                                                                                                                                                                                                                                                                                |     |  |  |  |
| awards                           |                                                                                                                                                                                                                                                                                                                                |     |  |  |  |
|                                  |                                                                                                                                                                                                                                                                                                                                |     |  |  |  |
|                                  |                                                                                                                                                                                                                                                                                                                                |     |  |  |  |
|                                  |                                                                                                                                                                                                                                                                                                                                |     |  |  |  |
|                                  |                                                                                                                                                                                                                                                                                                                                | 1 1 |  |  |  |

|                                                                                | _ |
|--------------------------------------------------------------------------------|---|
| FOR THE PRINCIPAL:                                                             |   |
|                                                                                |   |
| OFFICIAL JACK THOMPSON MAJ, CACC Commandant of Cadets                          |   |
| JIM CADET C/2LT Commanding                                                     |   |
|                                                                                |   |
| A digital seal may be used to "sign" orders or                                 |   |
| cadet commanding officer or their designee may sign to AUTHENTICATE all orders |   |
|                                                                                |   |