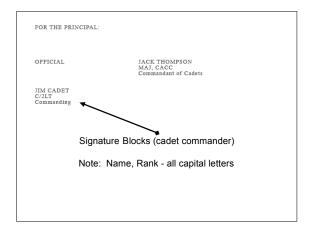

| FOR THE PRINCIPAL:               |                                                                                                                                                                                                                                                                                                                                |     |  |  |  |
|----------------------------------|--------------------------------------------------------------------------------------------------------------------------------------------------------------------------------------------------------------------------------------------------------------------------------------------------------------------------------|-----|--|--|--|
|                                  |                                                                                                                                                                                                                                                                                                                                |     |  |  |  |
|                                  |                                                                                                                                                                                                                                                                                                                                |     |  |  |  |
| OFFICIAL                         | JACK THOMPSON<br>MAJ, CACC<br>Commandant of Cadets                                                                                                                                                                                                                                                                             |     |  |  |  |
|                                  | Commandant of Cadets                                                                                                                                                                                                                                                                                                           |     |  |  |  |
| JIM CADET<br>C/2LT<br>Commanding |                                                                                                                                                                                                                                                                                                                                |     |  |  |  |
| Commanding                       |                                                                                                                                                                                                                                                                                                                                |     |  |  |  |
|                                  |                                                                                                                                                                                                                                                                                                                                |     |  |  |  |
| A digital :                      | seal may be used to "sign" orders                                                                                                                                                                                                                                                                                              |     |  |  |  |
|                                  | or                                                                                                                                                                                                                                                                                                                             |     |  |  |  |
| cadet command                    | ling officer or their designee may sign to UTHENTICATE all orders                                                                                                                                                                                                                                                              |     |  |  |  |
| ^                                | OTTENTION E all orders                                                                                                                                                                                                                                                                                                         |     |  |  |  |
|                                  |                                                                                                                                                                                                                                                                                                                                |     |  |  |  |
|                                  |                                                                                                                                                                                                                                                                                                                                |     |  |  |  |
|                                  |                                                                                                                                                                                                                                                                                                                                |     |  |  |  |
|                                  |                                                                                                                                                                                                                                                                                                                                |     |  |  |  |
|                                  |                                                                                                                                                                                                                                                                                                                                |     |  |  |  |
|                                  |                                                                                                                                                                                                                                                                                                                                |     |  |  |  |
|                                  |                                                                                                                                                                                                                                                                                                                                |     |  |  |  |
|                                  |                                                                                                                                                                                                                                                                                                                                |     |  |  |  |
|                                  |                                                                                                                                                                                                                                                                                                                                |     |  |  |  |
|                                  |                                                                                                                                                                                                                                                                                                                                |     |  |  |  |
|                                  |                                                                                                                                                                                                                                                                                                                                |     |  |  |  |
|                                  |                                                                                                                                                                                                                                                                                                                                |     |  |  |  |
| Pai                              | manent Orders                                                                                                                                                                                                                                                                                                                  |     |  |  |  |
| 1 61                             | manent Orders                                                                                                                                                                                                                                                                                                                  |     |  |  |  |
|                                  |                                                                                                                                                                                                                                                                                                                                |     |  |  |  |
|                                  |                                                                                                                                                                                                                                                                                                                                |     |  |  |  |
|                                  |                                                                                                                                                                                                                                                                                                                                |     |  |  |  |
|                                  |                                                                                                                                                                                                                                                                                                                                |     |  |  |  |
|                                  |                                                                                                                                                                                                                                                                                                                                |     |  |  |  |
|                                  |                                                                                                                                                                                                                                                                                                                                |     |  |  |  |
|                                  |                                                                                                                                                                                                                                                                                                                                |     |  |  |  |
|                                  |                                                                                                                                                                                                                                                                                                                                |     |  |  |  |
|                                  |                                                                                                                                                                                                                                                                                                                                |     |  |  |  |
|                                  |                                                                                                                                                                                                                                                                                                                                |     |  |  |  |
|                                  |                                                                                                                                                                                                                                                                                                                                |     |  |  |  |
|                                  |                                                                                                                                                                                                                                                                                                                                |     |  |  |  |
|                                  | CALIFORNIA CADET CORPS                                                                                                                                                                                                                                                                                                         |     |  |  |  |
|                                  | CALIFORNIA CADET CORPS Headquarters, 959m Battalion Cader Middar School 9999 Codet Drive Cadet Drive Cadet Drive                                                                                                                                                                                                               |     |  |  |  |
|                                  | PERMANENT ORDER PO999-0506-011 10 January 2006  The following cadets are awarded the School Service Ribbon with bronze numeral attachment in recognition of subsequent awards.                                                                                                                                                 |     |  |  |  |
| Permanet                         | Name         Rank         Unit           Apple, Joe         C.758G         1.17 Platoon           Biker, Jill         C.750T         2nd Platoon           Callly, Bob         C.750T         3.46 Platoon           Delts, Elizabeth         C.750T         3.46 Platoon           C.750T         C.750T         3.47 Platoon |     |  |  |  |
|                                  | Delta, Blazbeth CFC 2nd Plateon  Additional instructions: None Format: CAL320                                                                                                                                                                                                                                                  |     |  |  |  |
| Orders                           | FOR THE PRINCIPAL:                                                                                                                                                                                                                                                                                                             |     |  |  |  |
|                                  | OFFICIAL JACK THOMPSON MAI. CACC Commandant of Cadets                                                                                                                                                                                                                                                                          |     |  |  |  |
| Issued for                       |                                                                                                                                                                                                                                                                                                                                |     |  |  |  |
| ribbons and                      | IIM CADET<br>C/LT<br>Commanding                                                                                                                                                                                                                                                                                                |     |  |  |  |
| awards                           |                                                                                                                                                                                                                                                                                                                                |     |  |  |  |
|                                  |                                                                                                                                                                                                                                                                                                                                |     |  |  |  |
|                                  |                                                                                                                                                                                                                                                                                                                                |     |  |  |  |
|                                  |                                                                                                                                                                                                                                                                                                                                |     |  |  |  |
|                                  |                                                                                                                                                                                                                                                                                                                                | 1 1 |  |  |  |

|                                                                                | _ |
|--------------------------------------------------------------------------------|---|
| FOR THE PRINCIPAL:                                                             |   |
|                                                                                |   |
| OFFICIAL JACK THOMPSON MAJ, CACC Commandant of Cadets                          |   |
| JIM CADET C/2LT Commanding                                                     |   |
|                                                                                |   |
| A digital seal may be used to "sign" orders or                                 |   |
| cadet commanding officer or their designee may sign to AUTHENTICATE all orders |   |
|                                                                                |   |