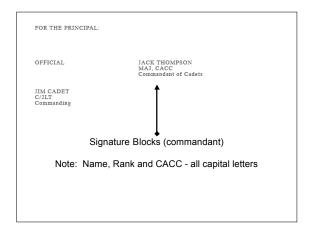

| FOR THE PRINCIPAL:               |                                                                                                                                                                                                                                                                                                                                |     |  |  |  |
|----------------------------------|--------------------------------------------------------------------------------------------------------------------------------------------------------------------------------------------------------------------------------------------------------------------------------------------------------------------------------|-----|--|--|--|
|                                  |                                                                                                                                                                                                                                                                                                                                |     |  |  |  |
|                                  |                                                                                                                                                                                                                                                                                                                                |     |  |  |  |
| OFFICIAL                         | JACK THOMPSON<br>MAJ, CACC<br>Commandant of Cadets                                                                                                                                                                                                                                                                             |     |  |  |  |
|                                  | Commandant of Cadets                                                                                                                                                                                                                                                                                                           |     |  |  |  |
| JIM CADET<br>C/2LT<br>Commanding |                                                                                                                                                                                                                                                                                                                                |     |  |  |  |
| Commanding                       |                                                                                                                                                                                                                                                                                                                                |     |  |  |  |
|                                  |                                                                                                                                                                                                                                                                                                                                |     |  |  |  |
| A digital :                      | seal may be used to "sign" orders                                                                                                                                                                                                                                                                                              |     |  |  |  |
|                                  | or                                                                                                                                                                                                                                                                                                                             |     |  |  |  |
| cadet command                    | ling officer or their designee may sign to UTHENTICATE all orders                                                                                                                                                                                                                                                              |     |  |  |  |
| ^                                | OTTENTION E all orders                                                                                                                                                                                                                                                                                                         |     |  |  |  |
|                                  |                                                                                                                                                                                                                                                                                                                                |     |  |  |  |
|                                  |                                                                                                                                                                                                                                                                                                                                |     |  |  |  |
|                                  |                                                                                                                                                                                                                                                                                                                                |     |  |  |  |
|                                  |                                                                                                                                                                                                                                                                                                                                |     |  |  |  |
|                                  |                                                                                                                                                                                                                                                                                                                                |     |  |  |  |
|                                  |                                                                                                                                                                                                                                                                                                                                |     |  |  |  |
|                                  |                                                                                                                                                                                                                                                                                                                                |     |  |  |  |
|                                  |                                                                                                                                                                                                                                                                                                                                |     |  |  |  |
|                                  |                                                                                                                                                                                                                                                                                                                                |     |  |  |  |
|                                  |                                                                                                                                                                                                                                                                                                                                |     |  |  |  |
|                                  |                                                                                                                                                                                                                                                                                                                                |     |  |  |  |
|                                  |                                                                                                                                                                                                                                                                                                                                |     |  |  |  |
| Pai                              | manent Orders                                                                                                                                                                                                                                                                                                                  |     |  |  |  |
| 1 61                             | manent Orders                                                                                                                                                                                                                                                                                                                  |     |  |  |  |
|                                  |                                                                                                                                                                                                                                                                                                                                |     |  |  |  |
|                                  |                                                                                                                                                                                                                                                                                                                                |     |  |  |  |
|                                  |                                                                                                                                                                                                                                                                                                                                |     |  |  |  |
|                                  |                                                                                                                                                                                                                                                                                                                                |     |  |  |  |
|                                  |                                                                                                                                                                                                                                                                                                                                |     |  |  |  |
|                                  |                                                                                                                                                                                                                                                                                                                                |     |  |  |  |
|                                  |                                                                                                                                                                                                                                                                                                                                |     |  |  |  |
|                                  |                                                                                                                                                                                                                                                                                                                                |     |  |  |  |
|                                  |                                                                                                                                                                                                                                                                                                                                |     |  |  |  |
|                                  |                                                                                                                                                                                                                                                                                                                                |     |  |  |  |
|                                  |                                                                                                                                                                                                                                                                                                                                |     |  |  |  |
|                                  |                                                                                                                                                                                                                                                                                                                                |     |  |  |  |
|                                  | CALIFORNIA CADET CORPS                                                                                                                                                                                                                                                                                                         |     |  |  |  |
|                                  | CALIFORNIA CADET CORPS Headquarters, 959m Battalion Cader Middar School 9999 Codet Drive Cadet Drive Cadet Drive                                                                                                                                                                                                               |     |  |  |  |
|                                  | PERMANENT ORDER PO999-0506-011 10 January 2006  The following cadets are awarded the School Service Ribbon with bronze numeral attachment in recognition of subsequent awards.                                                                                                                                                 |     |  |  |  |
| Permanet                         | Name         Rank         Unit           Apple, Joe         C.758G         1.17 Platoon           Biker, Jill         C.750T         2nd Platoon           Callly, Bob         C.750T         3.46 Platoon           Delts, Elizabeth         C.750T         3.46 Platoon           C.750T         C.750T         3.47 Platoon |     |  |  |  |
|                                  | Delta, Blazbeth CFC 2nd Plateon  Additional instructions: None Format: CAL320                                                                                                                                                                                                                                                  |     |  |  |  |
| Orders                           | FOR THE PRINCIPAL:                                                                                                                                                                                                                                                                                                             |     |  |  |  |
|                                  | OFFICIAL JACK THOMPSON MAI. CACC Commandant of Cadets                                                                                                                                                                                                                                                                          |     |  |  |  |
| Issued for                       |                                                                                                                                                                                                                                                                                                                                |     |  |  |  |
| ribbons and                      | IIM CADET<br>C/LT<br>Commanding                                                                                                                                                                                                                                                                                                |     |  |  |  |
| awards                           |                                                                                                                                                                                                                                                                                                                                |     |  |  |  |
|                                  |                                                                                                                                                                                                                                                                                                                                |     |  |  |  |
|                                  |                                                                                                                                                                                                                                                                                                                                |     |  |  |  |
|                                  |                                                                                                                                                                                                                                                                                                                                |     |  |  |  |
|                                  |                                                                                                                                                                                                                                                                                                                                | 1 1 |  |  |  |

|                                                                                | _ |
|--------------------------------------------------------------------------------|---|
| FOR THE PRINCIPAL:                                                             |   |
|                                                                                |   |
| OFFICIAL JACK THOMPSON MAJ, CACC Commandant of Cadets                          |   |
| JIM CADET C/2LT Commanding                                                     |   |
|                                                                                |   |
| A digital seal may be used to "sign" orders or                                 |   |
| cadet commanding officer or their designee may sign to AUTHENTICATE all orders |   |
|                                                                                |   |