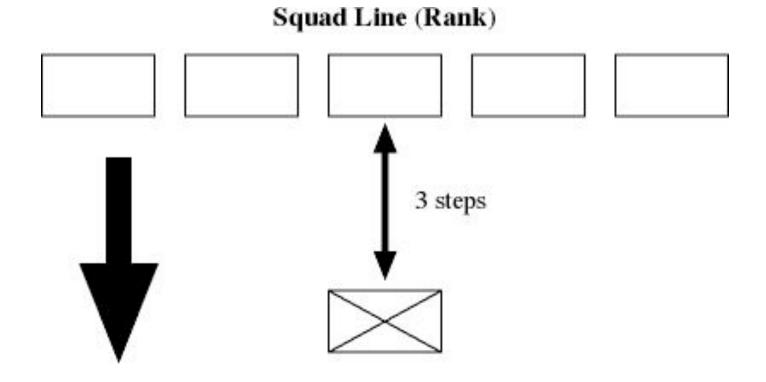

#### **Cadet Formations**

Squads
Platoons
Companies
Battalions
Brigade



**Squad Member** 



**Squad Leader** 



Platoon Sergeant



First Sergeant



**Command Sergeant Major** 



Staff



Platoon Leader



**Executive Officer** 



**Company Commander** 



**Battalion Commander** 



**Brigade Commander** 



Guidon



Color or Flag Bearer

#### **Squad Formation**



#### **Squad Formation**



#### **Platoon Formation**



#### **Platoon Formation**



#### **Company Formation**



#### **Company Formation**



Company in Line



1 Step

2 Steps ·

# **Company Formation**

Company in Column

#### Company WITHOUT Officers Present









Company in Column

#### **Battalion Formation**



**Battalion in Line or Mass** 

#### **Brigade Formation**



**Battalion in Line**