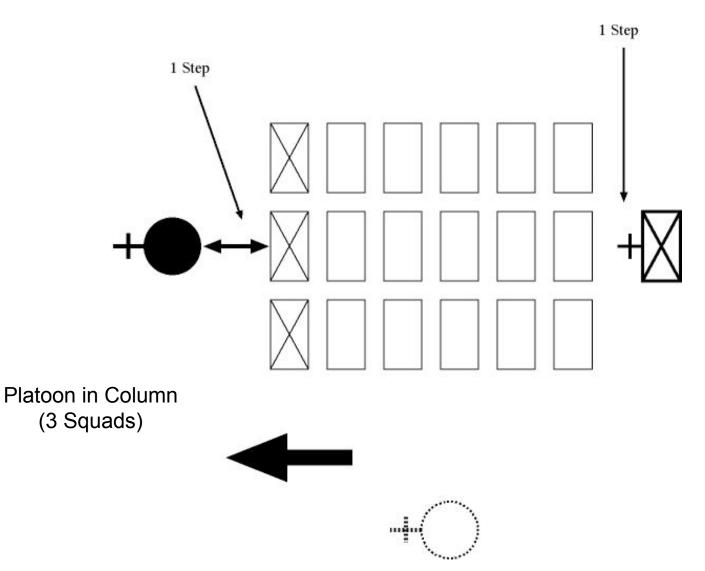

#### **Cadet Formations**

Squads
Platoons
Companies
Battalions
Brigade



**Squad Member** 



**Squad Leader** 



Platoon Sergeant



First Sergeant



**Command Sergeant Major** 



Staff



Platoon Leader



**Executive Officer** 



**Company Commander** 



**Battalion Commander** 



**Brigade Commander** 



Guidon



Color or Flag Bearer

#### **Squad Formation**



#### **Squad Formation**



#### **Platoon Formation**



#### **Platoon Formation**



#### **Company Formation**



#### **Company Formation**



Company in Line



1 Step

2 Steps ·

# **Company Formation**

Company in Column

#### Company WITHOUT Officers Present









Company in Column

#### **Battalion Formation**



**Battalion in Line or Mass** 

#### **Brigade Formation**



**Battalion in Line**