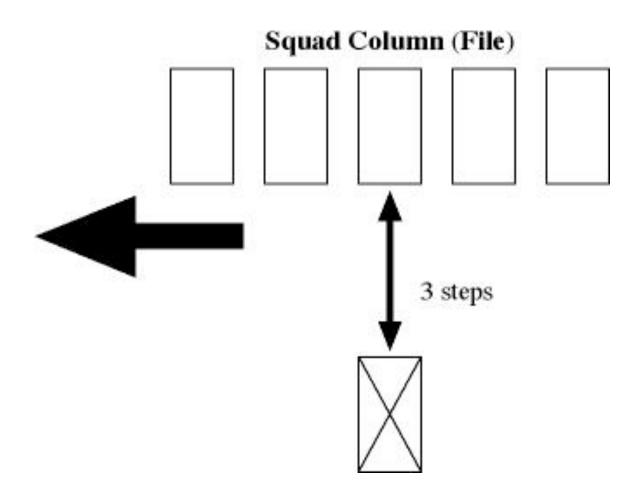

#### **Cadet Formations**

Squads
Platoons
Companies
Battalions
Brigade



**Squad Member** 



**Squad Leader** 



Platoon Sergeant



First Sergeant



**Command Sergeant Major** 



Staff



Platoon Leader



**Executive Officer** 



**Company Commander** 



**Battalion Commander** 



**Brigade Commander** 



Guidon



Color or Flag Bearer

#### **Squad Formation**



#### **Squad Formation**



#### **Platoon Formation**



#### **Platoon Formation**



#### **Company Formation**



#### **Company Formation**



Company in Line



1 Step

2 Steps ·

# **Company Formation**

Company in Column

#### Company WITHOUT Officers Present









Company in Column

#### **Battalion Formation**



**Battalion in Line or Mass** 

#### **Brigade Formation**



**Battalion in Line**