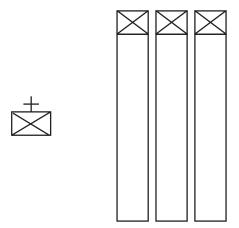

### Forming Squads

#### Squad Line (Rank)



#### **Squad Column (File)**



### **Forming Platoons**

Platoon in Line (3 squads)



### **Forming Platoons**

Platoon in Coulmn (3 squads)



### Forming a Company (in line)

**Company WITH Officers Present** Two 15 inch steps 1 Step 12 Steps 6 Steps 3 Steps 1 arm's length 5 Steps plus 6 inches 2 Steps

# Forming a Company (in line)

#### Company WITHOUT Officers Present



## Forming a Company (in column)



# Forming a Company (in column)

### **Company WITHOUT Officers Present**





### Forming a Battalion



### Forming a Brigade



# Cadet Formation Symbols

|          | Brigade Commander            | # | Command Sergeant<br>Major |
|----------|------------------------------|---|---------------------------|
|          | Battalion Commander          | ‡ | First Sergeant            |
|          | Company Commander            | + | Platoon Sergeant          |
|          | Company<br>Executive Officer |   | Squad Leader              |
| <b>†</b> | Platoon Leader               |   | Squad Member              |
|          | Staff                        |   | Color or Flag Bearer      |
|          |                              |   | Guidon                    |