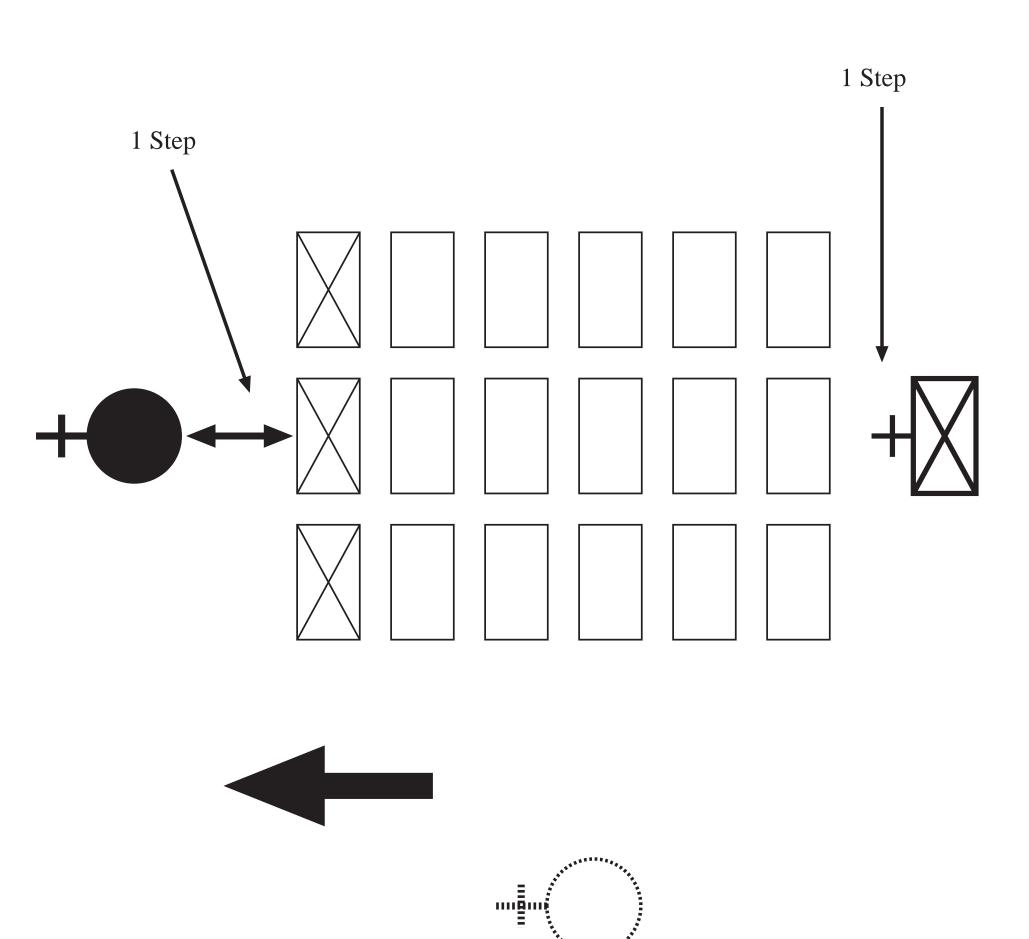

## Forming a Company (in column)

# Forming a Company (in column)

### **Company WITHOUT Officers Present**