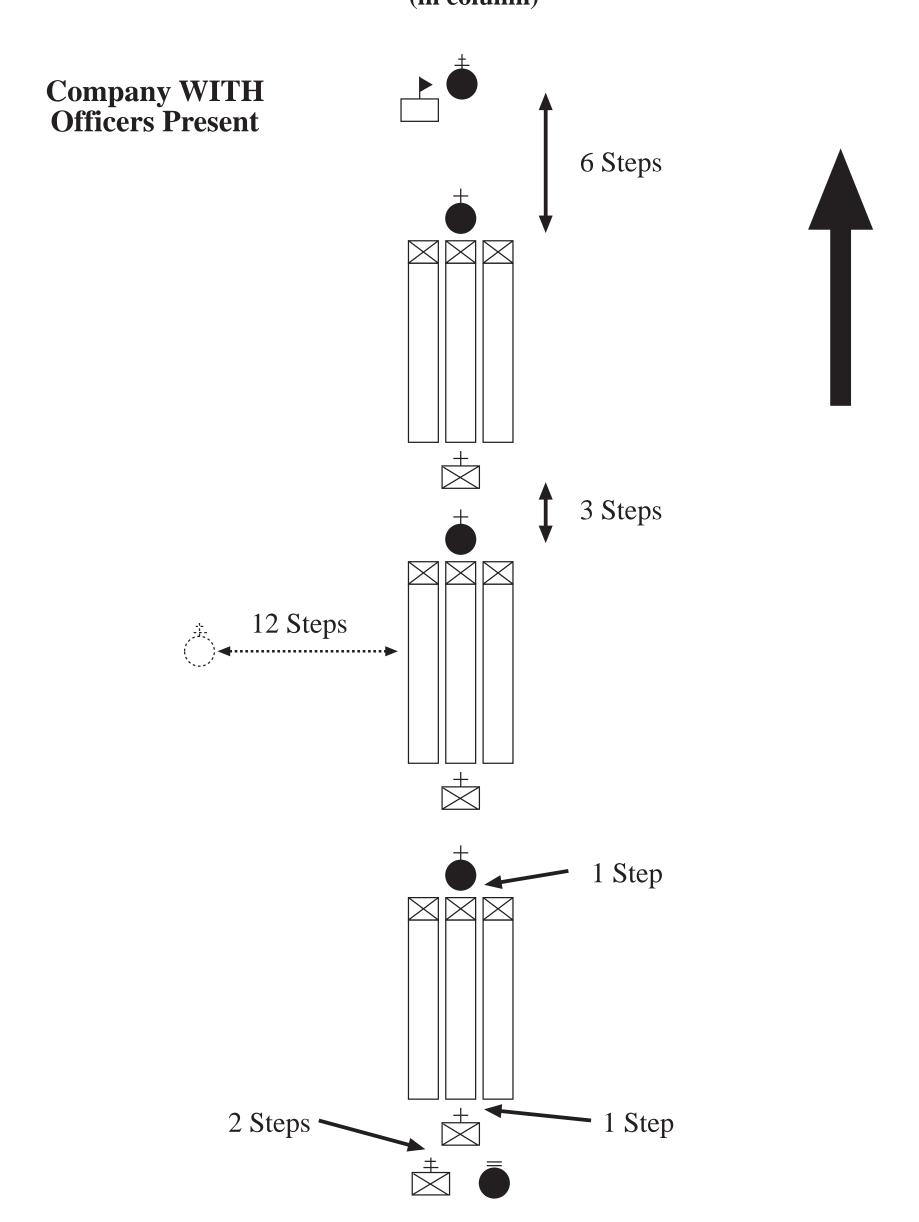

### Forming a Company (in line)

**Company WITH Officers Present** Two 15 inch steps 1 Step 12 Steps 6 Steps 3 Steps 1 arm's length 5 Steps plus 6 inches 2 Steps

# Forming a Company (in column)