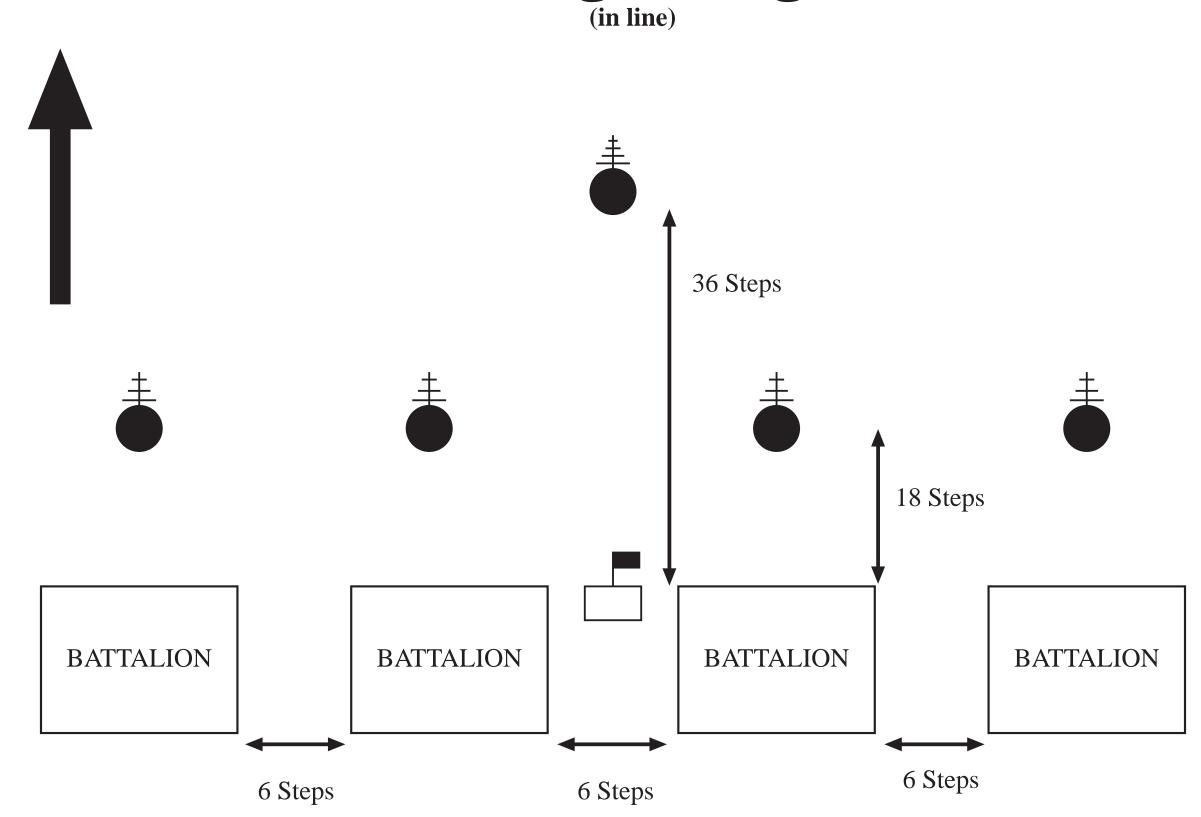

### Forming Squads

#### Squad Line (Rank)



#### **Squad Column (File)**



### **Forming Platoons**

Platoon in Line (3 squads)



### **Forming Platoons**

Platoon in Coulmn (3 squads)



### Forming a Company (in line)

**Company WITH Officers Present** Two 15 inch steps 1 Step 12 Steps 6 Steps 3 Steps 1 arm's length 5 Steps plus 6 inches 2 Steps

# Forming a Company (in line)

#### Company WITHOUT Officers Present



## Forming a Company (in column)



# Forming a Company (in column)

### **Company WITHOUT Officers Present**





### Forming a Battalion



### Forming a Brigade



# Cadet Formation Symbols

|          | Brigade Commander            | # | Command Sergeant<br>Major |
|----------|------------------------------|---|---------------------------|
|          | Battalion Commander          | ‡ | First Sergeant            |
|          | Company Commander            | + | Platoon Sergeant          |
|          | Company<br>Executive Officer |   | Squad Leader              |
| <b>†</b> | Platoon Leader               |   | Squad Member              |
|          | Staff                        |   | Color or Flag Bearer      |
|          |                              |   | Guidon                    |