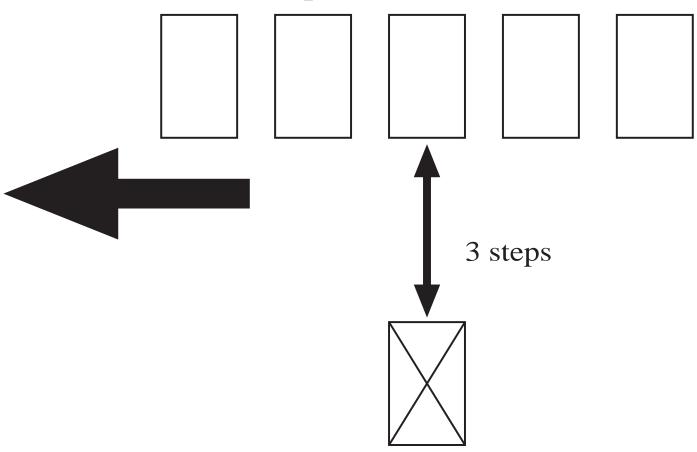

### **Forming Platoons**

Platoon in Line (3 squads)

### **Forming Platoons**

Platoon in Coulmn (3 squads)