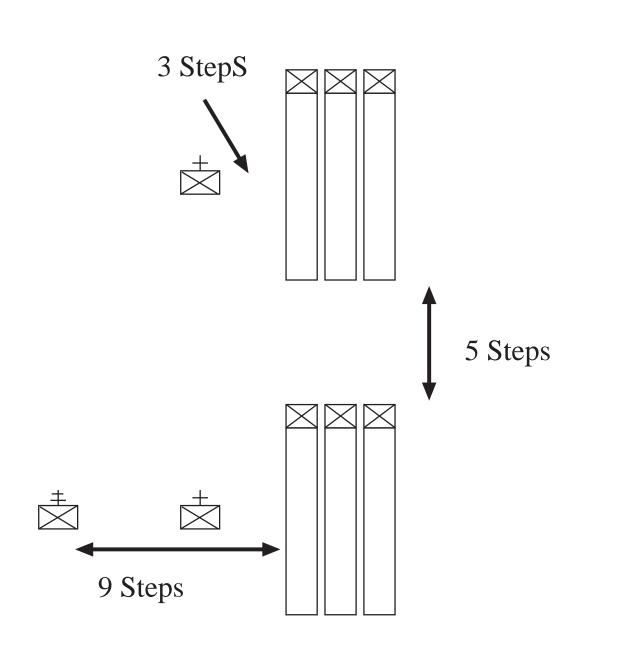

### Forming Squads

#### Squad Line (Rank)



#### **Squad Column (File)**



### **Forming Platoons**

Platoon in Line (3 squads)



### **Forming Platoons**

Platoon in Coulmn (3 squads)



### Forming a Company (in line)

**Company WITH Officers Present** Two 15 inch steps 1 Step 12 Steps 6 Steps 3 Steps 1 arm's length 5 Steps plus 6 inches 2 Steps

# Forming a Company (in line)

#### Company WITHOUT Officers Present



## Forming a Company (in column)



# Forming a Company (in column)

### **Company WITHOUT Officers Present**





### Forming a Battalion



### Forming a Brigade



# Cadet Formation Symbols

|          | Brigade Commander            | # | Command Sergeant<br>Major |
|----------|------------------------------|---|---------------------------|
|          | Battalion Commander          | ‡ | First Sergeant            |
|          | Company Commander            | + | Platoon Sergeant          |
|          | Company<br>Executive Officer |   | Squad Leader              |
| <b>†</b> | Platoon Leader               |   | Squad Member              |
|          | Staff                        |   | Color or Flag Bearer      |
|          |                              |   | Guidon                    |