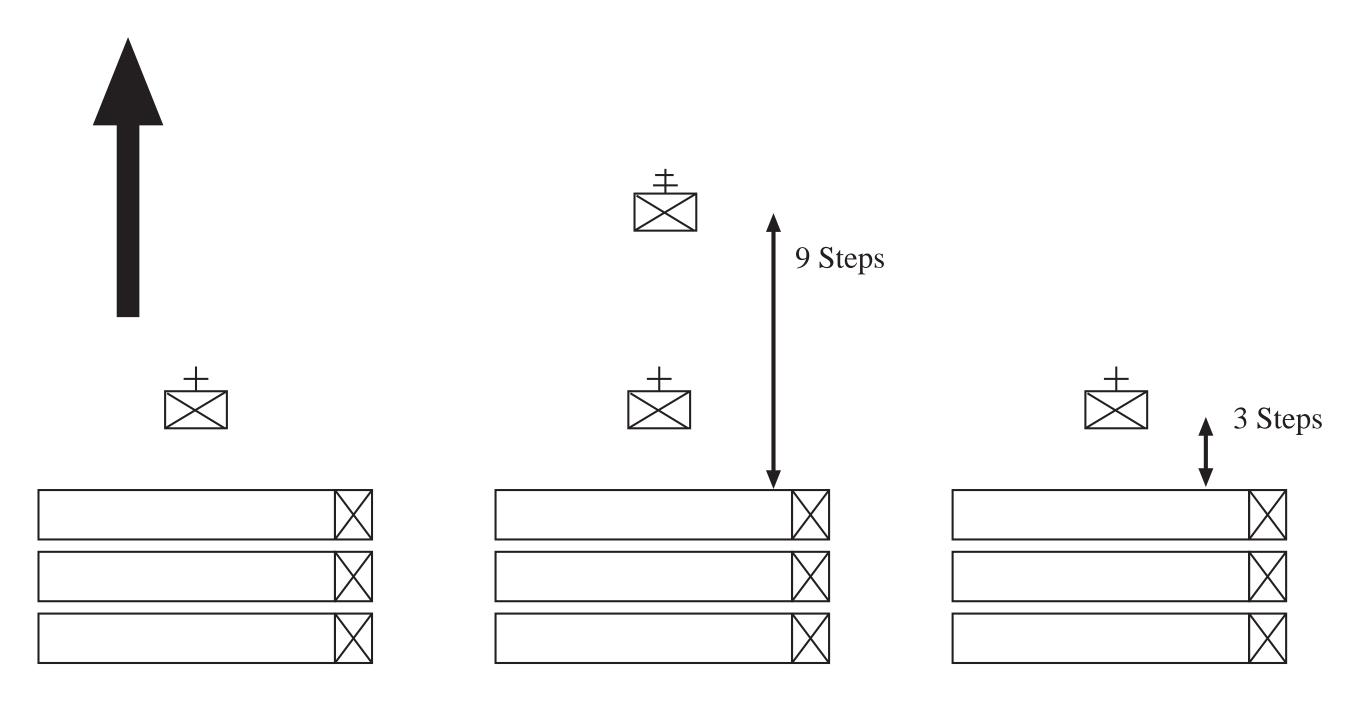

### Forming Squads

#### Squad Line (Rank)



#### **Squad Column (File)**



### **Forming Platoons**

Platoon in Line (3 squads)



### **Forming Platoons**

Platoon in Coulmn (3 squads)



### Forming a Company (in line)

**Company WITH Officers Present** Two 15 inch steps 1 Step 12 Steps 6 Steps 3 Steps 1 arm's length 5 Steps plus 6 inches 2 Steps

# Forming a Company (in line)

#### Company WITHOUT Officers Present



## Forming a Company (in column)



# Forming a Company (in column)

### **Company WITHOUT Officers Present**





### Forming a Battalion



### Forming a Brigade



# Cadet Formation Symbols

|          | Brigade Commander            | # | Command Sergeant<br>Major |
|----------|------------------------------|---|---------------------------|
|          | Battalion Commander          | ‡ | First Sergeant            |
|          | Company Commander            | + | Platoon Sergeant          |
|          | Company<br>Executive Officer |   | Squad Leader              |
| <b>†</b> | Platoon Leader               |   | Squad Member              |
|          | Staff                        |   | Color or Flag Bearer      |
|          |                              |   | Guidon