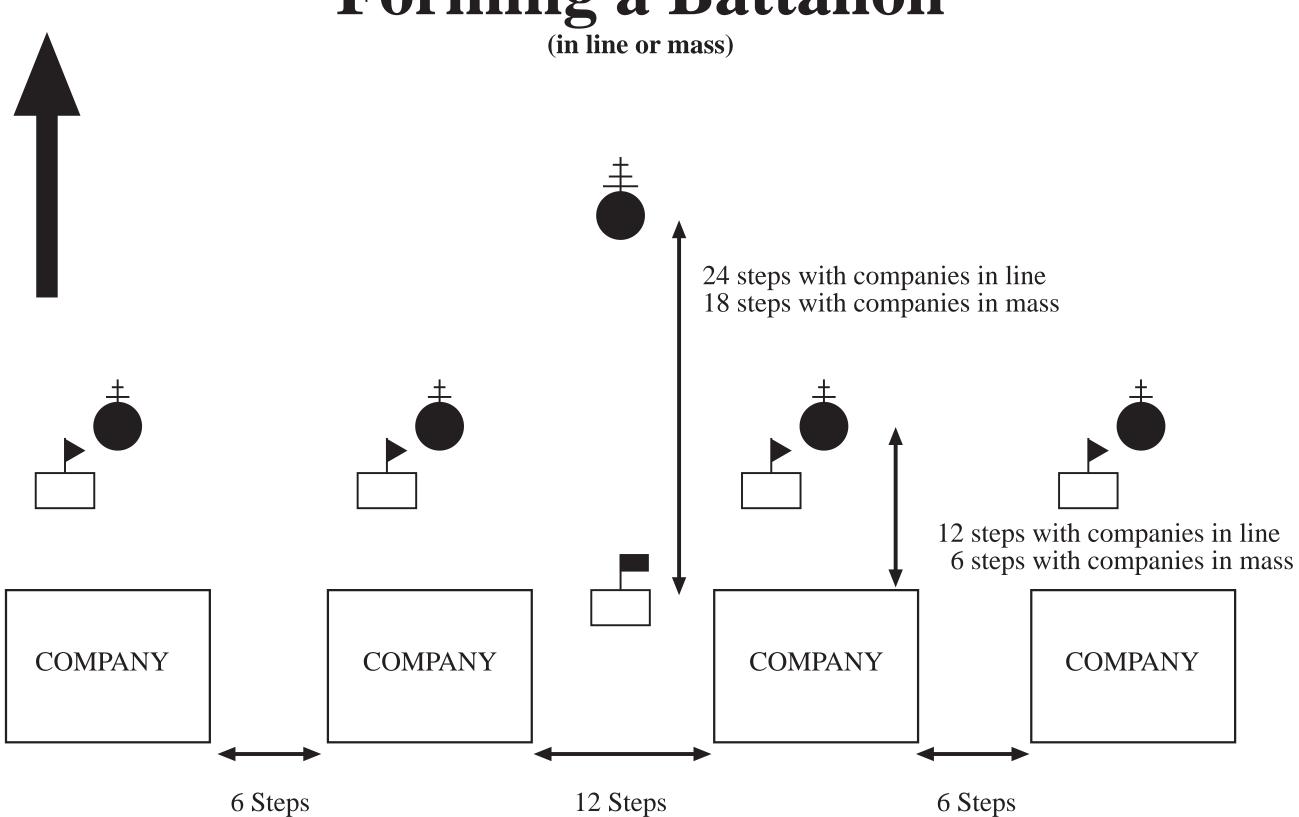

### Forming Squads

#### Squad Line (Rank)



#### **Squad Column (File)**



### **Forming Platoons**

Platoon in Line (3 squads)



### **Forming Platoons**

Platoon in Coulmn (3 squads)



### Forming a Company (in line)

**Company WITH Officers Present** Two 15 inch steps 1 Step 12 Steps 6 Steps 3 Steps 1 arm's length 5 Steps plus 6 inches 2 Steps

# Forming a Company (in line)

#### Company WITHOUT Officers Present



## Forming a Company (in column)



# Forming a Company (in column)

### **Company WITHOUT Officers Present**





### Forming a Battalion



### Forming a Brigade



# Cadet Formation Symbols

|          | Brigade Commander            | # | Command Sergeant<br>Major |
|----------|------------------------------|---|---------------------------|
|          | Battalion Commander          | ‡ | First Sergeant            |
|          | Company Commander            | + | Platoon Sergeant          |
|          | Company<br>Executive Officer |   | Squad Leader              |
| <b>†</b> | Platoon Leader               |   | Squad Member              |
|          | Staff                        |   | Color or Flag Bearer      |
|          |                              |   | Guidon                    |