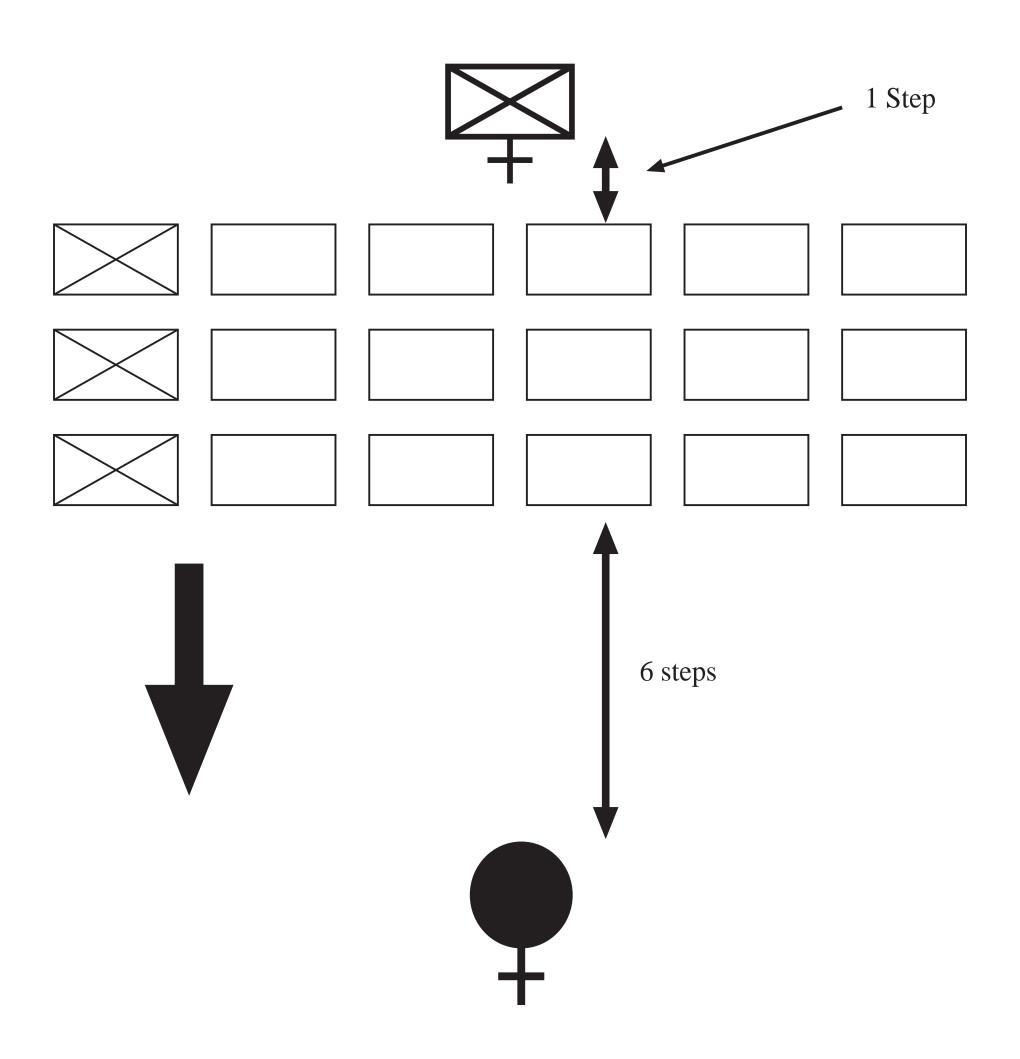

### Forming a Company (in line)

**Company WITH Officers Present** Two 15 inch steps 1 Step 12 Steps 6 Steps 3 Steps 1 arm's length 5 Steps plus 6 inches 2 Steps

# Forming a Company (in line)

#### Company WITHOUT Officers Present