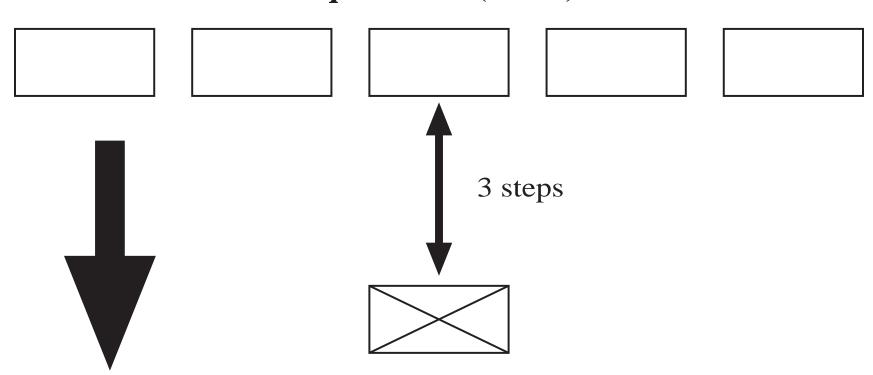

### Forming Squads

#### Squad Line (Rank)



#### **Squad Column (File)**



### **Forming Platoons**

Platoon in Line (3 squads)



### **Forming Platoons**

Platoon in Coulmn (3 squads)



### Forming a Company (in line)

**Company WITH Officers Present** Two 15 inch steps 1 Step 12 Steps 6 Steps 3 Steps 1 arm's length 5 Steps plus 6 inches 2 Steps

# Forming a Company (in line)

#### Company WITHOUT Officers Present



## Forming a Company (in column)



# Forming a Company (in column)

### **Company WITHOUT Officers Present**





### Forming a Battalion



### Forming a Brigade



# Cadet Formation Symbols

|          | Brigade Commander            | # | Command Sergeant<br>Major |
|----------|------------------------------|---|---------------------------|
|          | Battalion Commander          | ‡ | First Sergeant