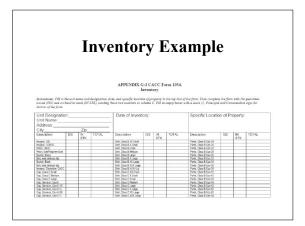

# Stock Record Example APPENDIX F - EXAMPLE PROPERTY BOOK STOCK RECORD FORM From 184 Supply Account: 314 PB. Den Stock Number: 3