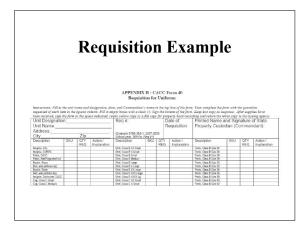

## The Paperwork of the S-4

- Clothing Records (Form 100s)
- Equipment Issue Records (Form 101s)
- Property Book (Stock Records)
- Inventories
- Requisitions (Forms 40 and 41)