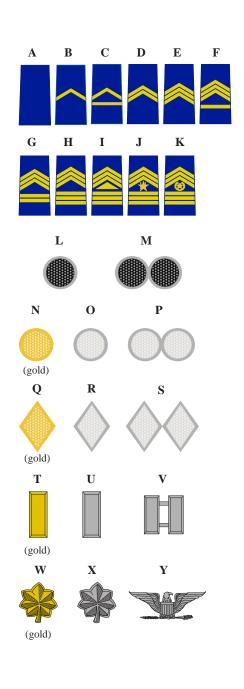

## Rank and Chain of Command Assessment

| Name | Key |  |
|------|-----|--|
|      |     |  |

PART ONE: Match the following rank pictures with the name of that rank:

L 1. Warrant Officer 1
E 2. Cadet Sergeant

3. Cadet First Sergeant

4. Second Lieutenant

5. Cadet First Class

**Q** 6. Cadet Major

H 7. Cadet Master Sergeant

R 8. Cadet Lieutenant Colonel

Y 9. Colonel

**D** 10. Cadet Corporal

A 11. Recurit

**O** 12. Cadet First Lieutenant

S 13. Cadet Colonel

<u>G</u> 14. Cadet Sergeant First Class

**J** 15. Cadet Sergeant Major

**B** 16. Cadet

N 17. Cadet Second Lieutenant

<u>**F**</u> 18. Cadet Staff Sergeant

M 19. Warrant Officer 2

U 20. First Lieutenant

**W** 21. Major

P 22. Cadet Captain

X 23. Lieutenant Colonel

**K** 24. Cadet Command Sergeant Major

**V** 25. Captain